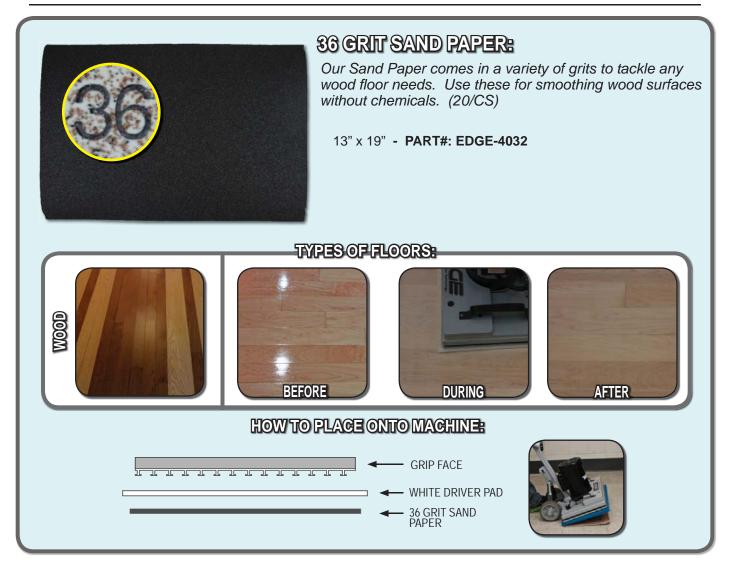

## TABLE OF CONTENTS

| SCRUBBING / STRIPPING PADS:                   |
|-----------------------------------------------|
| MAROON ECO PREP EPP PAD                       |
| DOMINATOR EXTRA HEAVY DUTY STRIP PAD          |
| BLACK STRIP PAD6                              |
| GREEN SCRUB PAD7                              |
| BLUE CLEANER PAD8                             |
| RED BUFF PAD9                                 |
| POLISHING / BUFFING PADS:<br>WHITE POLISH PAD |
| WHITE POLISH PAD10                            |
| REMOVER BURNISHING PAD11                      |
| PORKO BURNISHING PAD12                        |
| WHITE MAGIC PAD13                             |
| SPECIALTY PADS:                               |
| TILE / GROUT RENOVATOR PAD                    |
| MICROFIBER PAD15                              |
| ABRADER PLATE16                               |
| VELCRO PAD17                                  |
| HYBRID NYLON BRUSH18                          |
| SAND SCREENS:                                 |
| 60 GRIT SAND SCREEN                           |
| 80 GRIT SAND SCREEN                           |
| 100 GRIT SAND SCREEN21                        |
| 120 GRIT SAND SCREEN22                        |
| 150 GRIT SAND SCREEN23                        |
| SAND PAPER:                                   |
| 20 GRIT SAND PAPER                            |
| 36 GRIT SAND PAPER                            |
| 60 GRIT SAND PAPER                            |
| 80 GRIT SAND PAPER                            |
| 100 GRIT SAND PAPER                           |
| WHITE DRIVER PAD                              |
| EDGE DIAMOND STRIPS:                          |
| 30 GRIT DIAMOND STRIPS                        |
| 50 GRIT DIAMOND STRIPS                        |
| 100 GRIT DIAMOND STRIPS                       |
| 200 GRIT DIAMOND STRIPS                       |
| 400 GRIT DIAMOND STRIPS                       |
| 800 GRIT DIAMOND STRIPS                       |
| 1500 GRIT DIAMOND STRIPS                      |
| 3000 GRIT DIAMOND STRIPS                      |
| EDGE DIAMOND POLISHING PADS:                  |
| 800 GRIT DIAMOND POLISHING PAD                |
| 3000 GRIT DIAMOND POLISHING PAD               |
| 6000 GRIT DIAMOND POLISHING PAD40             |
| EXTRAS:                                       |
| EZ FINISH APPLICATOR & MARBLE PASTE           |
| LZ I INIGH AFFLIGATOR & WARDLE FASTE          |