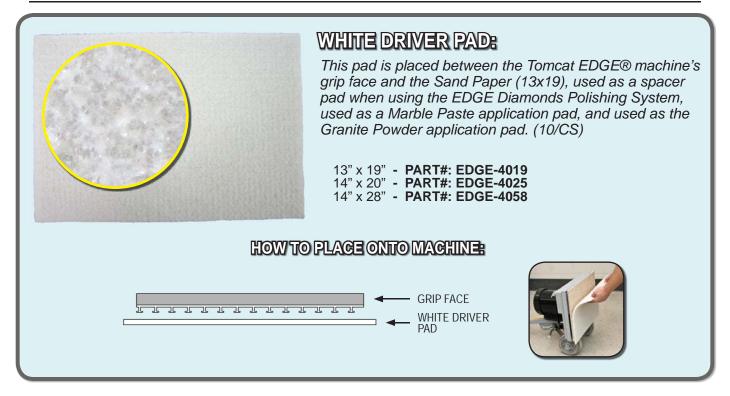

## TABLE OF CONTENTS

| SCRUBBING / STRIPPING PADS:                   |
|-----------------------------------------------|
| MAROON ECO PREP EPP PAD                       |
| DOMINATOR EXTRA HEAVY DUTY STRIP PAD          |
| BLACK STRIP PAD6                              |
| GREEN SCRUB PAD7                              |
| BLUE CLEANER PAD8                             |
| RED BUFF PAD9                                 |
| POLISHING / BUFFING PADS:<br>WHITE POLISH PAD |
| WHITE POLISH PAD10                            |
| REMOVER BURNISHING PAD11                      |
| PORKO BURNISHING PAD12                        |
| WHITE MAGIC PAD13                             |
| SPECIALTY PADS:                               |
| TILE / GROUT RENOVATOR PAD                    |
| MICROFIBER PAD15                              |
| ABRADER PLATE16                               |
| VELCRO PAD17                                  |
| HYBRID NYLON BRUSH18                          |
| SAND SCREENS:                                 |
| 60 GRIT SAND SCREEN                           |
| 80 GRIT SAND SCREEN                           |
| 100 GRIT SAND SCREEN21                        |
| 120 GRIT SAND SCREEN22                        |
| 150 GRIT SAND SCREEN23                        |
| SAND PAPER:                                   |
| 20 GRIT SAND PAPER                            |
| 36 GRIT SAND PAPER                            |
| 60 GRIT SAND PAPER                            |
| 80 GRIT SAND PAPER                            |
| 100 GRIT SAND PAPER                           |
| WHITE DRIVER PAD                              |
| EDGE DIAMOND STRIPS:                          |
| 30 GRIT DIAMOND STRIPS                        |
| 50 GRIT DIAMOND STRIPS                        |
| 100 GRIT DIAMOND STRIPS                       |
| 200 GRIT DIAMOND STRIPS                       |
| 400 GRIT DIAMOND STRIPS                       |
| 800 GRIT DIAMOND STRIPS                       |
| 1500 GRIT DIAMOND STRIPS                      |
| 3000 GRIT DIAMOND STRIPS                      |
| EDGE DIAMOND POLISHING PADS:                  |
| 800 GRIT DIAMOND POLISHING PAD                |
| 3000 GRIT DIAMOND POLISHING PAD               |
| 6000 GRIT DIAMOND POLISHING PAD40             |
| EXTRAS:                                       |
| EZ FINISH APPLICATOR & MARBLE PASTE           |
| LZ I INIGH AFFLIGATOR & WARDLE FASTE          |