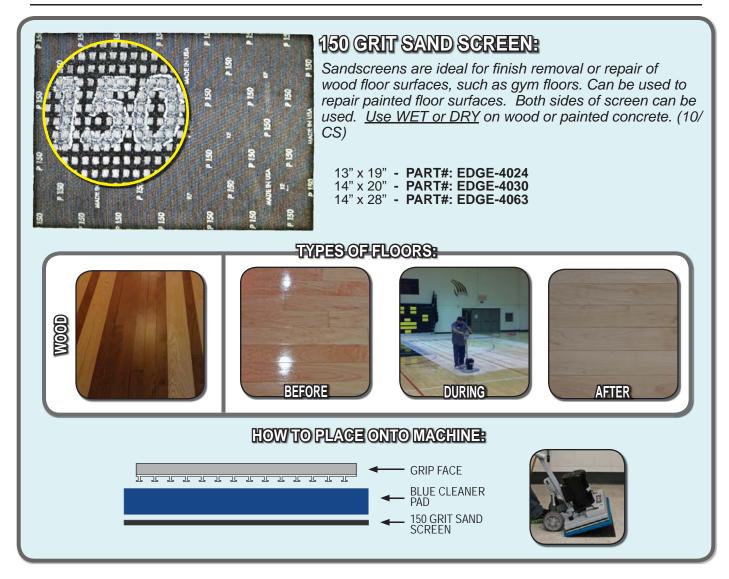

|
| 30 GRIT DIAMOND STRIPS                        |
| 50 GRIT DIAMOND STRIPS                        |
| 100 GRIT DIAMOND STRIPS                       |
| 200 GRIT DIAMOND STRIPS                       |
| 400 GRIT DIAMOND STRIPS                       |
| 800 GRIT DIAMOND STRIPS                       |
| 1500 GRIT DIAMOND STRIPS                      |
| 3000 GRIT DIAMOND STRIPS                      |
| EDGE DIAMOND POLISHING PADS:                  |
| 800 GRIT DIAMOND POLISHING PAD                |
| 3000 GRIT DIAMOND POLISHING PAD               |
| 6000 GRIT DIAMOND POLISHING PAD40             |
| EXTRAS:                                       |
| EZ FINISH APPLICATOR & MARBLE PASTE           |
| LZ I INIGH AFFLIGATOR & WARDLE FASTE          |

















































































## MARBLE PASTE

Marble paste is the paste needed to Polish your Marble floors with your EDGE HD machine. This polish should stay on your floor between up to 5 minutes MAX.

10 lb. - PART#: 300-10PASTE 25 lb. - PART#: 300-25PASTE