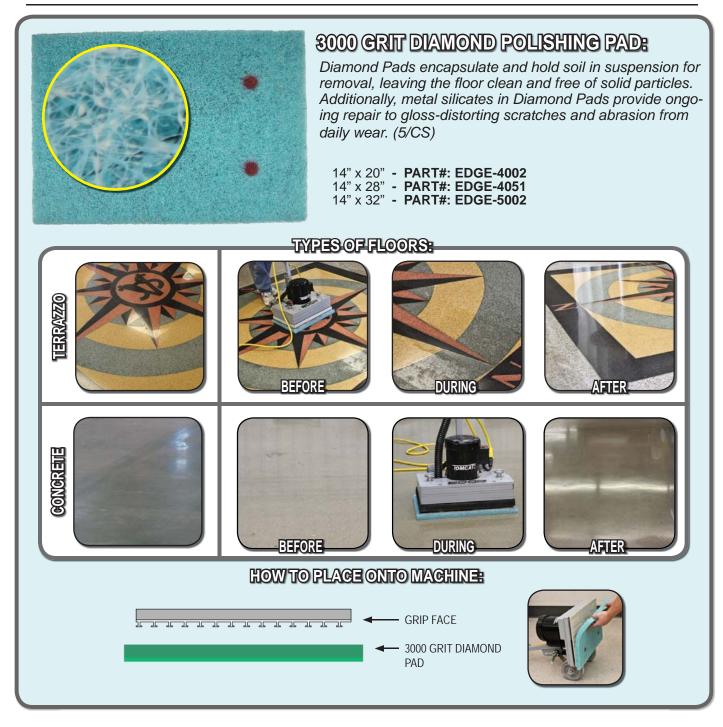

## TABLE OF CONTENTS

| SCRUBBING / STRIPPING PADS:                   |
|-----------------------------------------------|
| MAROON ECO PREP EPP PAD                       |
| DOMINATOR EXTRA HEAVY DUTY STRIP PAD          |
| BLACK STRIP PAD6                              |
| GREEN SCRUB PAD7                              |
| BLUE CLEANER PAD8                             |
| RED BUFF PAD9                                 |
| POLISHING / BUFFING PADS:<br>WHITE POLISH PAD |
| WHITE POLISH PAD10                            |
| REMOVER BURNISHING PAD11                      |
| PORKO BURNISHING PAD12                        |
| WHITE MAGIC PAD13                             |
| SPECIALTY PADS:                               |
| TILE / GROUT RENOVATOR PAD                    |
| MICROFIBER PAD15                              |
| ABRADER PLATE16                               |
| VELCRO PAD17                                  |
| HYBRID NYLON BRUSH18                          |
| SAND SCREENS:                                 |
| 60 GRIT SAND SCREEN                           |
| 80 GRIT SAND SCREEN                           |
| 100 GRIT SAND SCREEN21                        |
| 120 GRIT SAND SCREEN22                        |
| 150 GRIT SAND SCREEN23                        |
| SAND PAPER:                                   |
| 20 GRIT SAND PAPER                            |
| 36 GRIT SAND PAPER                            |
| 60 GRIT SAND PAPER                            |
| 80 GRIT SAND PAPER                            |
| 100 GRIT SAND PAPER                           |
| WHITE DRIVER PAD                              |
| EDGE DIAMOND STRIPS:                          |
| 30 GRIT DIAMOND STRIPS                        |
| 50 GRIT DIAMOND STRIPS                        |
| 100 GRIT DIAMOND STRIPS                       |
| 200 GRIT DIAMOND STRIPS                       |
| 400 GRIT DIAMOND STRIPS                       |
| 800 GRIT DIAMOND STRIPS                       |
| 1500 GRIT DIAMOND STRIPS                      |
| 3000 GRIT DIAMOND STRIPS                      |
| EDGE DIAMOND POLISHING PADS:                  |
| 800 GRIT DIAMOND POLISHING PAD                |
| 3000 GRIT DIAMOND POLISHING PAD               |
| 6000 GRIT DIAMOND POLISHING PAD40             |
| EXTRAS:                                       |
| EZ FINISH APPLICATOR & MARBLE PASTE           |
| LZ I INIGH AFFLIGATOR & WARDLE FASTE          |