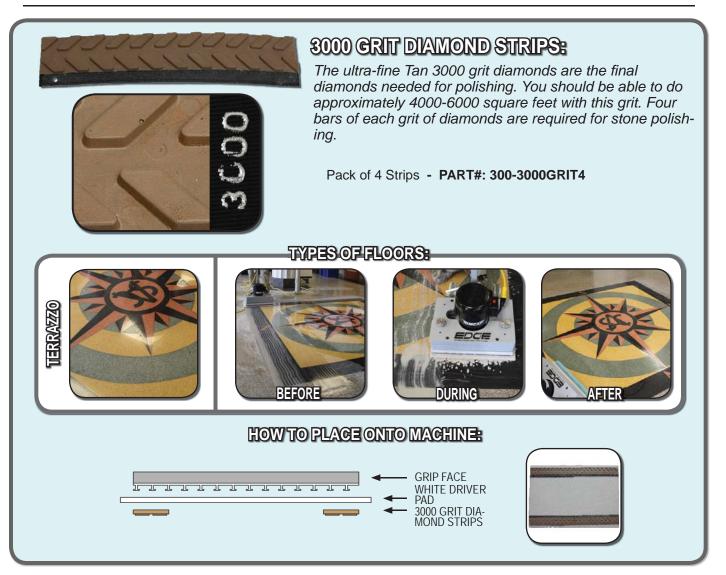

STRIPS                        |
| 50 GRIT DIAMOND STRIPS                        |
| 100 GRIT DIAMOND STRIPS                       |
| 200 GRIT DIAMOND STRIPS                       |
| 400 GRIT DIAMOND STRIPS                       |
| 800 GRIT DIAMOND STRIPS                       |
| 1500 GRIT DIAMOND STRIPS                      |
| 3000 GRIT DIAMOND STRIPS                      |
| EDGE DIAMOND POLISHING PADS:                  |
| 800 GRIT DIAMOND POLISHING PAD                |
| 3000 GRIT DIAMOND POLISHING PAD               |
| 6000 GRIT DIAMOND POLISHING PAD40             |
| EXTRAS:                                       |
| EZ FINISH APPLICATOR & MARBLE PASTE           |
| LZ I INIGH AFFLIGATOR & WARDLE FASTE          |

















































































## MARBLE PASTE

Marble paste is the paste needed to Polish your Marble floors with your EDGE HD machine. This polish should stay on your floor between up to 5 minutes MAX.

10 lb. - PART#: 300-10PASTE 25 lb. - PART#: 300-25PASTE