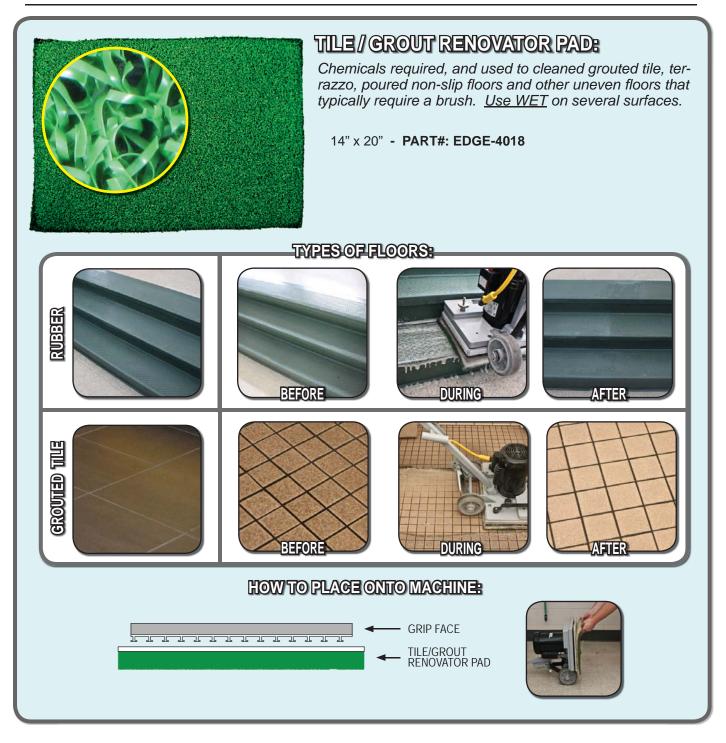

:                          |
| 30 GRIT DIAMOND STRIPS                        |
| 50 GRIT DIAMOND STRIPS                        |
| 100 GRIT DIAMOND STRIPS                       |
| 200 GRIT DIAMOND STRIPS                       |
| 400 GRIT DIAMOND STRIPS                       |
| 800 GRIT DIAMOND STRIPS                       |
| 1500 GRIT DIAMOND STRIPS                      |
| 3000 GRIT DIAMOND STRIPS                      |
| EDGE DIAMOND POLISHING PADS:                  |
| 800 GRIT DIAMOND POLISHING PAD                |
| 3000 GRIT DIAMOND POLISHING PAD               |
| 6000 GRIT DIAMOND POLISHING PAD40             |
| EXTRAS:                                       |
| EZ FINISH APPLICATOR & MARBLE PASTE           |
| LZ I INIGH AFFLIGATOR & WARDLE FASTE          |

















































































## MARBLE PASTE

Marble paste is the paste needed to Polish your Marble floors with your EDGE HD machine. This polish should stay on your floor between up to 5 minutes MAX.

10 lb. - PART#: 300-10PASTE 25 lb. - PART#: 300-25PASTE