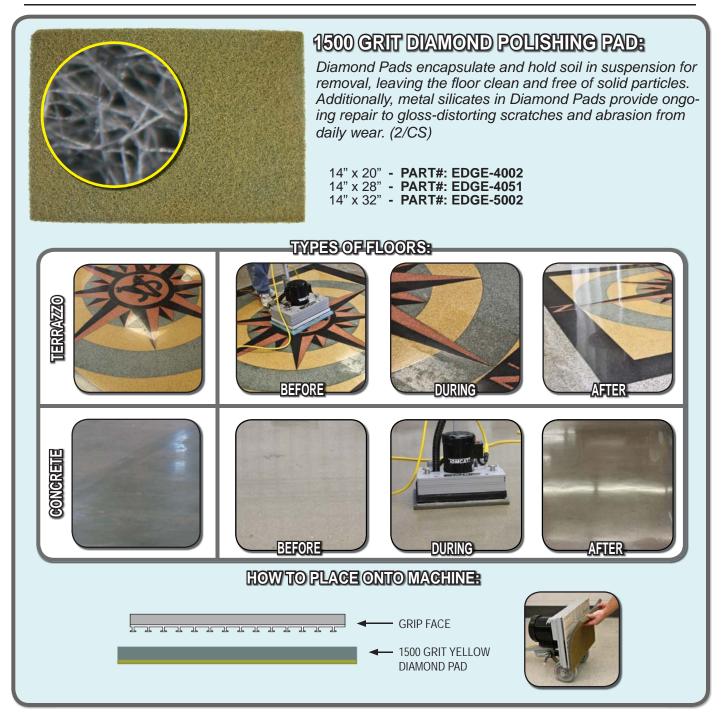

IPS                        |
| 50 GRIT DIAMOND STRIPS                        |
| 100 GRIT DIAMOND STRIPS                       |
| 200 GRIT DIAMOND STRIPS                       |
| 400 GRIT DIAMOND STRIPS                       |
| 800 GRIT DIAMOND STRIPS                       |
| 1500 GRIT DIAMOND STRIPS                      |
| 3000 GRIT DIAMOND STRIPS                      |
| EDGE DIAMOND POLISHING PADS:                  |
| 800 GRIT DIAMOND POLISHING PAD                |
| 3000 GRIT DIAMOND POLISHING PAD               |
| 6000 GRIT DIAMOND POLISHING PAD40             |
| EXTRAS:                                       |
| EZ FINISH APPLICATOR & MARBLE PASTE           |
| LZ I INIGH AFFLIGATOR & WARDLE FASTE          |

















































































## MARBLE PASTE

Marble paste is the paste needed to Polish your Marble floors with your EDGE HD machine. This polish should stay on your floor between up to 5 minutes MAX.

10 lb. - PART#: 300-10PASTE 25 lb. - PART#: 300-25PASTE