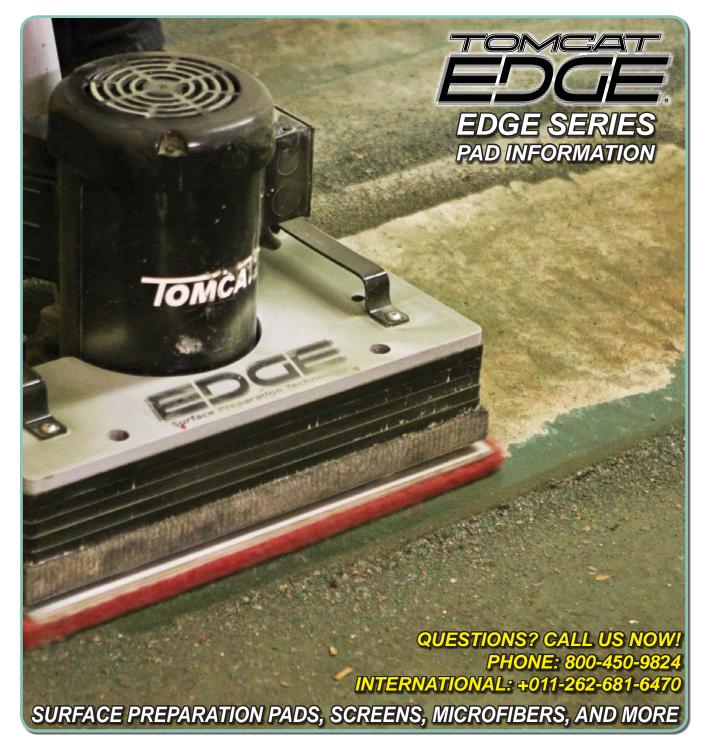

MASTIC REMOVAL



GROUT & TILE CLEANING



MARBLE POLISHING



## TABLE OF CONTENTS

| SCRUBBING / STRIPPING PADS:                   |
|-----------------------------------------------|
| MAROON ECO PREP EPP PAD                       |
| DOMINATOR EXTRA HEAVY DUTY STRIP PAD          |
| BLACK STRIP PAD6                              |
| GREEN SCRUB PAD7                              |
| BLUE CLEANER PAD8                             |
| RED BUFF PAD9                                 |
| POLISHING / BUFFING PADS:<br>WHITE POLISH PAD |
| WHITE POLISH PAD10                            |
| REMOVER BURNISHING PAD11                      |
| PORKO BURNISHING PAD12                        |
| WHITE MAGIC PAD13                             |
| SPECIALTY PADS:                               |
| TILE / GROU