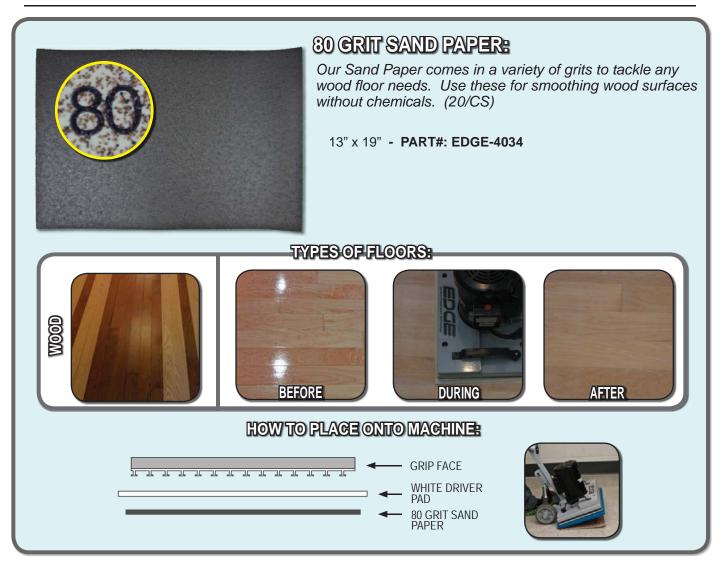

## TABLE OF CONTENTS

| SCRUBBING / STRIPPING PADS:                   |
|-----------------------------------------------|
| MAROON ECO PREP EPP PAD                       |
| DOMINATOR EXTRA HEAVY DUTY STRIP PAD          |
| BLACK STRIP PAD6                              |
| GREEN SCRUB PAD7                              |
| BLUE CLEANER PAD8                             |
| RED BUFF PAD9                                 |
| POLISHING / BUFFING PADS:<br>WHITE POLISH PAD |
| WHITE POLISH PAD10                            |
| REMOVER BURNISHING PAD11                      |
| PORKO BURNISHING PAD12                        |
| WHITE MAGIC PAD13                             |
| SPECIALTY PADS:                               |
| TILE / GROUT RENOVATOR PAD                    |
| MICROFIBER PAD15                              |
| ABRADER PLATE16                               |
| VELCRO PAD17                                  |
| HYBRID NYLON BRUSH18                          |
| SAND SCREENS:                                 |
| 60 GRIT SAND SCREEN                           |
| 80 GRIT SAND SCREEN                           |
| 100 GRIT SAND SCREEN21                        |
| 120 GRIT SAND SCREEN22                        |
| 150 GRIT SAND SCREEN23                        |
| SAND PAPER:                                   |
| 20 GRIT SAND PAPER                            |
| 36 GRIT SAND PAPER                            |
| 60 GRIT SAND PAPER                            |
| 80 GRIT SAND PAPER                            |
| 100 GRIT SAND PAPER                           |
| WHITE DRIVER PAD                              |
| EDGE DIAMOND STRIPS:                          |
| 30 GRIT DIAMOND STRIPS                        |
| 50 GRIT DIAMOND STRIPS                        |
| 100 GRIT DIAMOND STRIPS                       |
| 200 GRIT DIAMOND STRIPS                       |
| 400 GRIT DIAMOND STRIPS                       |
| 800 GRIT DIAMOND STRIPS                       |
| 1500 GRIT DIAMOND STRIPS                      |
| 3000 GRIT DIAMOND STRIPS                      |
| EDGE DIAMOND POLISHING PADS:                  |
| 800 GRIT DIAMOND POLISHING PAD                |
| 3000 GRIT DIAMOND POLISHING PAD               |
| 6000 GRIT DIAMOND POLISHING PAD40             |
| EXTRAS:                                       |
| EZ FINISH APPLICATOR & MARBLE PASTE           |
| LZ I INIGH AFFLIGATOR & WARDLE FASTE          |