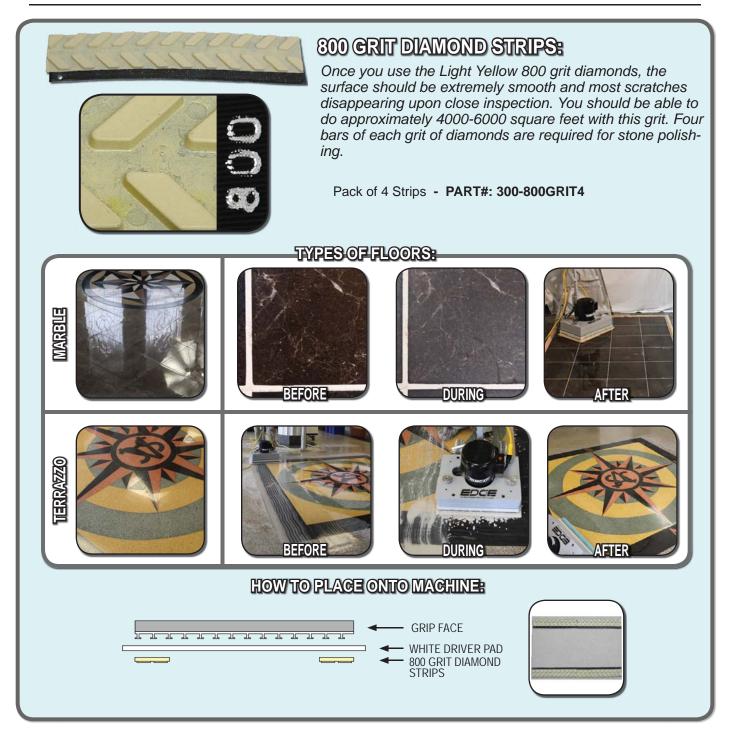

MOND STRIPS                        |
| 50 GRIT DIAMOND STRIPS                        |
| 100 GRIT DIAMOND STRIPS                       |
| 200 GRIT DIAMOND STRIPS                       |
| 400 GRIT DIAMOND STRIPS                       |
| 800 GRIT DIAMOND STRIPS                       |
| 1500 GRIT DIAMOND STRIPS                      |
| 3000 GRIT DIAMOND STRIPS                      |
| EDGE DIAMOND POLISHING PADS:                  |
| 800 GRIT DIAMOND POLISHING PAD                |
| 3000 GRIT DIAMOND POLISHING PAD               |
| 6000 GRIT DIAMOND POLISHING PAD40             |
| EXTRAS:                                       |
| EZ FINISH APPLICATOR & MARBLE PASTE           |
| LZ I INIGH AFFLIGATOR & WARDLE FASTE          |

















































































## MARBLE PASTE

Marble paste is the paste needed to Polish your Marble floors with your EDGE HD machine. This polish should stay on your floor between up to 5 minutes MAX.

10 lb. - PART#: 300-10PASTE 25 lb. - PART#: 300-25PASTE