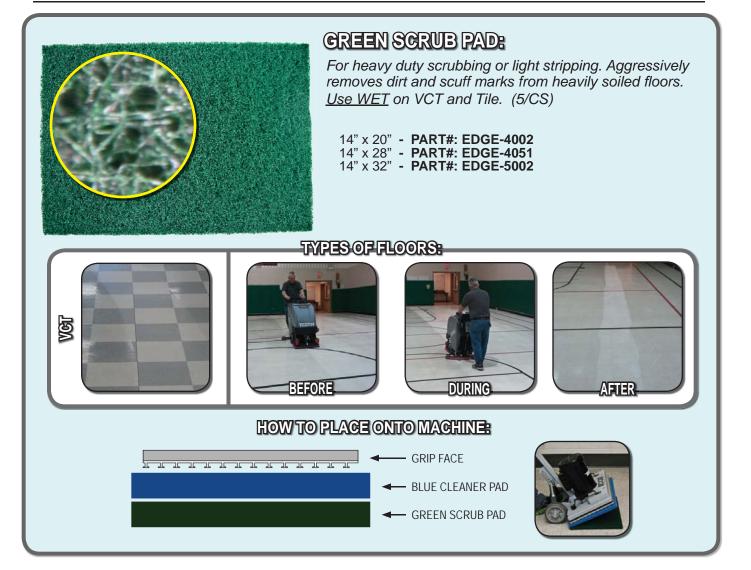

## TABLE OF CONTENTS

| SCRUBBING / STRIPPING PADS:                   |
|-----------------------------------------------|
| MAROON ECO PREP EPP PAD                       |
| DOMINATOR EXTRA HEAVY DUTY STRIP PAD          |
| BLACK STRIP PAD6                              |
| GREEN SCRUB PAD7                              |
| BLUE CLEANER PAD8                             |
| RED BUFF PAD9                                 |
| POLISHING / BUFFING PADS:<br>WHITE POLISH PAD |
| WHITE POLISH PAD10                            |
| REMOVER BURNISHING PAD11                      |
| PORKO BURNISHING PAD12                        |
| WHITE MAGIC PAD13                             |
| SPECIALTY PADS:                               |
| TILE / GROUT RENOVATOR PAD                    |
| MICROFIBER PAD15                              |
| ABRADER PLATE16                               |
| VELCRO PAD17                                  |
| HYBRID NYLON BRUSH18                          |
| SAND SCREENS:                                 |
| 60 GRIT SAND SCREEN                           |
| 80 GRIT SAND SCREEN                           |
| 100 GRIT SAND SCREEN21                        |
| 120 GRIT SAND SCREEN22                        |
| 150 GRIT SAND SCREEN23                        |
| SAND PAPER:                                   |
| 20 GRIT SAND PAPER                            |
| 36 GRIT SAND PAPER                            |
| 60 GRIT SAND PAPER                            |
| 80 GRIT SAND PAPER                            |
| 100 GRIT SAND PAPER                           |
| WHITE DRIVER PAD                              |
| EDGE DIAMOND STRIPS:                          |
| 30 GRIT DIAMOND STRIPS                        |
| 50 GRIT DIAMOND STRIPS                        |
| 100 GRIT DIAMOND STRIPS                       |
| 200 GRIT DIAMOND STRIPS                       |
| 400 GRIT DIAMOND STRIPS                       |
| 800 GRIT DIAMOND STRIPS                       |
| 1500 GRIT DIAMOND STRIPS                      |
| 3000 GRIT DIAMOND STRIPS                      |
| EDGE DIAMOND POLISHING PADS:                  |
| 800 GRIT DIAMOND POLISHING PAD                |
| 3000 GRIT DIAMOND POLISHING PAD               |
| 6000 GRIT DIAMOND POLISHING PAD40             |
| EXTRAS:                                       |
| EZ FINISH APPLICATOR & MARBLE PASTE           |
| LZ I INIGH AFFLIGATOR & WARDLE FASTE          |