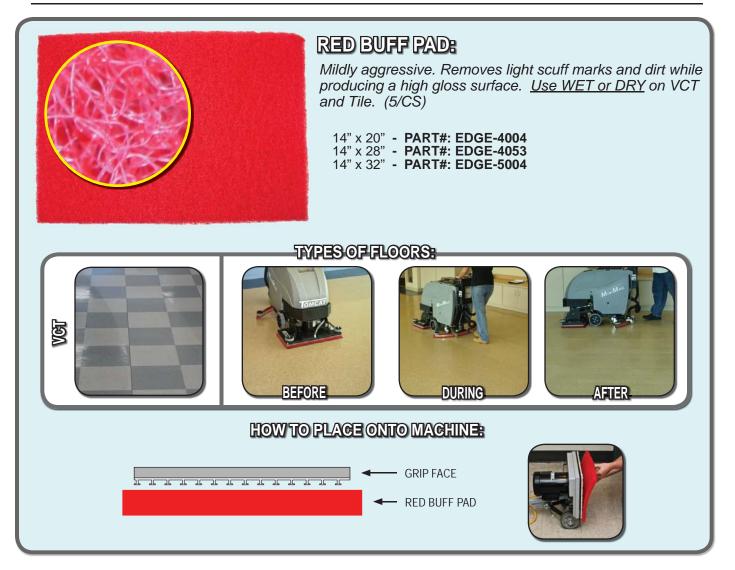

## TABLE OF CONTENTS

| SCRUBBING / STRIPPING PADS:                   |
|-----------------------------------------------|
| MAROON ECO PREP EPP PAD                       |
| DOMINATOR EXTRA HEAVY DUTY STRIP PAD          |
| BLACK STRIP PAD6                              |
| GREEN SCRUB PAD7                              |
| BLUE CLEANER PAD8                             |
| RED BUFF PAD9                                 |
| POLISHING / BUFFING PADS:<br>WHITE POLISH PAD |
| WHITE POLISH PAD10                            |
| REMOVER BURNISHING PAD11                      |
| PORKO BURNISHING PAD12                        |
| WHITE MAGIC PAD13                             |
| SPECIALTY PADS:                               |
| TILE / GROUT RENOVATOR PAD                    |
| MICROFIBER PAD15                              |
| ABRADER PLATE16                               |
| VELCRO PAD17                                  |
| HYBRID NYLON BRUSH18                          |
| SAND SCREENS:                                 |
| 60 GRIT SAND SCREEN                           |
| 80 GRIT SAND SCREEN                           |
| 100 GRIT SAND SCREEN21                        |
| 120 GRIT SAND SCREEN22                        |
| 150 GRIT SAND SCREEN23                        |
| SAND PAPER:                                   |
| 20 GRIT SAND PAPER                            |
| 36 GRIT SAND PAPER                            |
| 60 GRIT SAND PAPER                            |
| 80 GRIT SAND PAPER                            |
| 100 GRIT SAND PAPER                           |
| WHITE DRIVER PAD                              |
| EDGE DIAMOND STRIPS:                          |
| 30 GRIT DIAMOND STRIPS                        |
| 50 GRIT DIAMOND STRIPS                        |
| 100 GRIT DIAMOND STRIPS                       |
| 200 GRIT DIAMOND STRIPS                       |
| 400 GRIT DIAMOND STRIPS                       |
| 800 GRIT DIAMOND STRIPS                       |
| 1500 GRIT DIAMOND STRIPS                      |
| 3000 GRIT DIAMOND STRIPS                      |
| EDGE DIAMOND POLISHING PADS:                  |
| 800 GRIT DIAMOND POLISHING PAD                |
| 3000 GRIT DIAMOND POLISHING PAD               |
| 6000 GRIT DIAMOND POLISHING PAD40             |
| EXTRAS:                                       |
| EZ FINISH APPLICATOR & MARBLE PASTE           |
| LZ I INIGH AFFLIGATOR & WARDLE FASTE          |