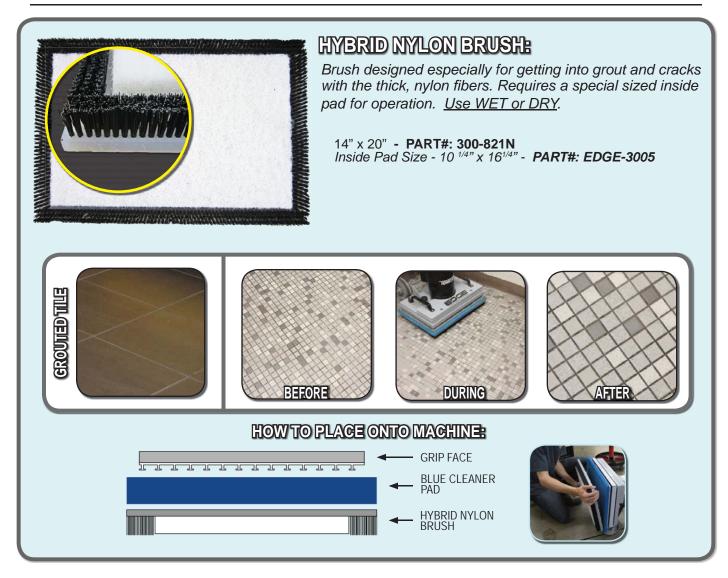

## TABLE OF CONTENTS

| SCRUBBING / STRIPPING PADS:                   |
|-----------------------------------------------|
| MAROON ECO PREP EPP PAD                       |
| DOMINATOR EXTRA HEAVY DUTY STRIP PAD          |
| BLACK STRIP PAD6                              |
| GREEN SCRUB PAD7                              |
| BLUE CLEANER PAD8                             |
| RED BUFF PAD9                                 |
| POLISHING / BUFFING PADS:<br>WHITE POLISH PAD |
| WHITE POLISH PAD10                            |
| REMOVER BURNISHING PAD11                      |
| PORKO BURNISHING PAD12                        |
| WHITE MAGIC PAD13                             |
| SPECIALTY PADS:                               |
| TILE / GROUT RENOVATOR PAD                    |
| MICROFIBER PAD15                              |
| ABRADER PLATE16                               |
| VELCRO PAD17                                  |
| HYBRID NYLON BRUSH18                          |
| SAND SCREENS:                                 |
| 60 GRIT SAND SCREEN                           |
| 80 GRIT SAND SCREEN                           |
| 100 GRIT SAND SCREEN21                        |
| 120 GRIT SAND SCREEN22                        |
| 150 GRIT SAND SCREEN23                        |
| SAND PAPER:                                   |
| 20 GRIT SAND PAPER                            |
| 36 GRIT SAND PAPER                            |
| 60 GRIT SAND PAPER                            |
| 80 GRIT SAND PAPER                            |
| 100 GRIT SAND PAPER                           |
| WHITE DRIVER PAD                              |
| EDGE DIAMOND STRIPS:                          |
| 30 GRIT DIAMOND STRIPS                        |
| 50 GRIT DIAMOND STRIPS                        |
| 100 GRIT DIAMOND STRIPS                       |
| 200 GRIT DIAMOND STRIPS                       |
| 400 GRIT DIAMOND STRIPS                       |
| 800 GRIT DIAMOND STRIPS                       |
| 1500 GRIT DIAMOND STRIPS                      |
| 3000 GRIT DIAMOND STRIPS                      |
| EDGE DIAMOND POLISHING PADS:                  |
| 800 GRIT DIAMOND POLISHING PAD                |
| 3000 GRIT DIAMOND POLISHING PAD               |
| 6000 GRIT DIAMOND POLISHING PAD40             |
| EXTRAS:                                       |
| EZ FINISH APPLICATOR & MARBLE PASTE           |
| LZ I INIGH AFFLIGATOR & WARDLE FASTE          |