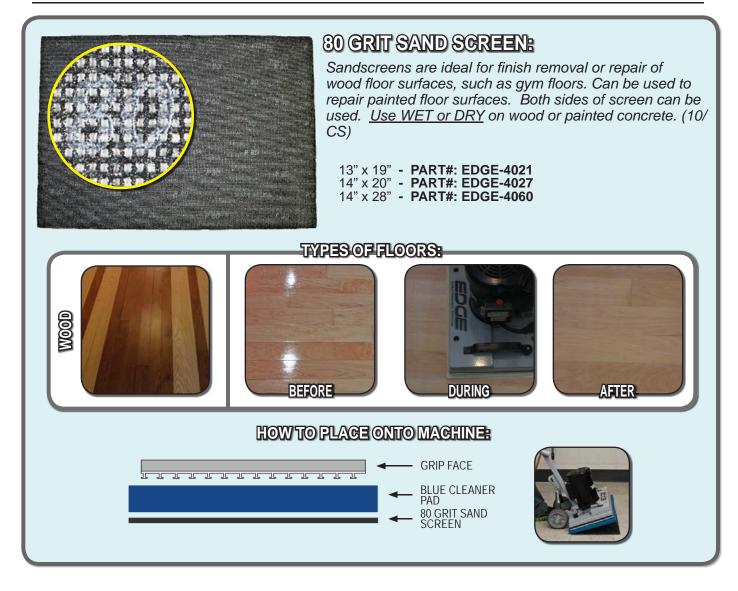

|
| 30 GRIT DIAMOND STRIPS                        |
| 50 GRIT DIAMOND STRIPS                        |
| 100 GRIT DIAMOND STRIPS                       |
| 200 GRIT DIAMOND STRIPS                       |
| 400 GRIT DIAMOND STRIPS                       |
| 800 GRIT DIAMOND STRIPS                       |
| 1500 GRIT DIAMOND STRIPS                      |
| 3000 GRIT DIAMOND STRIPS                      |
| EDGE DIAMOND POLISHING PADS:                  |
| 800 GRIT DIAMOND POLISHING PAD                |
| 3000 GRIT DIAMOND POLISHING PAD               |
| 6000 GRIT DIAMOND POLISHING PAD40             |
| EXTRAS:                                       |
| EZ FINISH APPLICATOR & MARBLE PASTE           |
| LZ I INIGH AFFLIGATOR & WARDLE FASTE          |

















































































## MARBLE PASTE

Marble paste is the paste needed to Polish your Marble floors with your EDGE HD machine. This polish should stay on your floor between up to 5 minutes MAX.

10 lb. - PART#: 300-10PASTE 25 lb. - PART#: 300-25PASTE