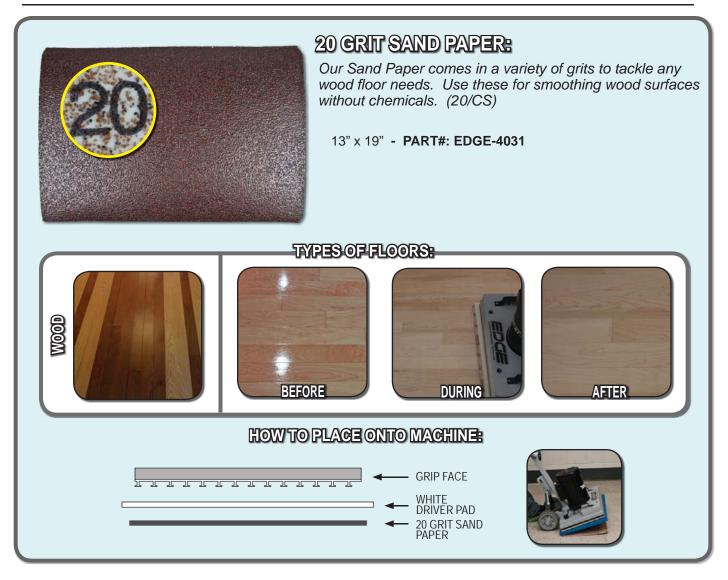

## TABLE OF CONTENTS

| SCRUBBING / STRIPPING PADS:                   |
|-----------------------------------------------|
| MAROON ECO PREP EPP PAD                       |
| DOMINATOR EXTRA HEAVY DUTY STRIP PAD          |
| BLACK STRIP PAD6                              |
| GREEN SCRUB PAD7                              |
| BLUE CLEANER PAD8                             |
| RED BUFF PAD9                                 |
| POLISHING / BUFFING PADS:<br>WHITE POLISH PAD |
| WHITE POLISH PAD10                            |
| REMOVER BURNISHING PAD11                      |
| PORKO BURNISHING PAD12                        |
| WHITE MAGIC PAD13                             |
| SPECIALTY PADS:                               |
| TILE / GROUT RENOVATOR PAD                    |
| MICROFIBER PAD15                              |
| ABRADER PLATE16                               |
| VELCRO PAD17                                  |
| HYBRID NYLON BRUSH18                          |
| SAND SCREENS:                                 |
| 60 GRIT SAND SCREEN                           |
| 80 GRIT SAND SCREEN                           |
| 100 GRIT SAND SCREEN21                        |
| 120 GRIT SAND SCREEN22                        |
| 150 GRIT SAND SCREEN23                        |
| SAND PAPER:                                   |
| 20 GRIT SAND PAPER                            |
| 36 GRIT SAND PAPER                            |
| 60 GRIT SAND PAPER                            |
| 80 GRIT SAND PAPER                            |
| 100 GRIT SAND PAPER                           |
| WHITE DRIVER PAD                              |
| EDGE DIAMOND STRIPS:                          |
| 30 GRIT DIAMOND STRIPS                        |
| 50 GRIT DIAMOND STRIPS                        |
| 100 GRIT DIAMOND STRIPS                       |
| 200 GRIT DIAMOND STRIPS                       |
| 400 GRIT DIAMOND STRIPS                       |
| 800 GRIT DIAMOND STRIPS                       |
| 1500 GRIT DIAMOND STRIPS                      |
| 3000 GRIT DIAMOND STRIPS                      |
| EDGE DIAMOND POLISHING PADS:                  |
| 800 GRIT DIAMOND POLISHING PAD                |
| 3000 GRIT DIAMOND POLISHING PAD               |
| 6000 GRIT DIAMOND POLISHING PAD40             |
| EXTRAS:                                       |
| EZ FINISH APPLICATOR & MARBLE PASTE           |
| LZ I INIGH AFFLIGATOR & WARDLE FASTE          |