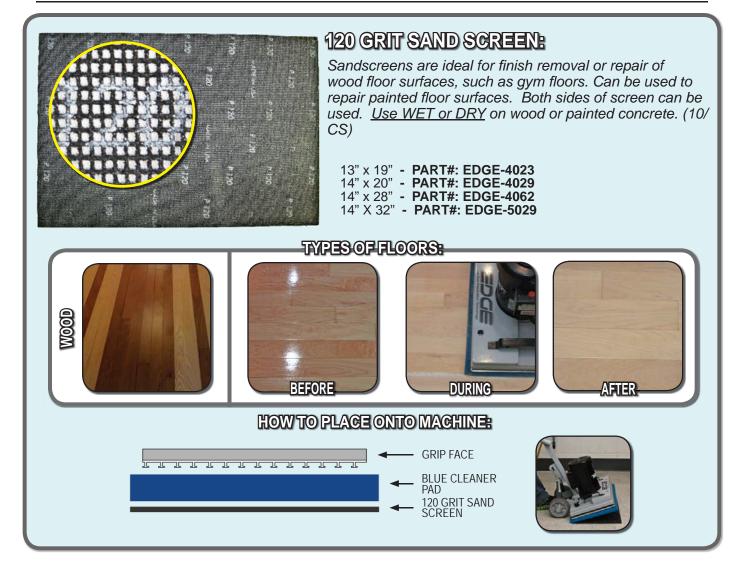

|
| 30 GRIT DIAMOND STRIPS                        |
| 50 GRIT DIAMOND STRIPS                        |
| 100 GRIT DIAMOND STRIPS                       |
| 200 GRIT DIAMOND STRIPS                       |
| 400 GRIT DIAMOND STRIPS                       |
| 800 GRIT DIAMOND STRIPS                       |
| 1500 GRIT DIAMOND STRIPS                      |
| 3000 GRIT DIAMOND STRIPS                      |
| EDGE DIAMOND POLISHING PADS:                  |
| 800 GRIT DIAMOND POLISHING PAD                |
| 3000 GRIT DIAMOND POLISHING PAD               |
| 6000 GRIT DIAMOND POLISHING PAD40             |
| EXTRAS:                                       |
| EZ FINISH APPLICATOR & MARBLE PASTE           |
| LZ I INIGH AFFLIGATOR & WARDLE FASTE          |

















































































## MARBLE PASTE

Marble paste is the paste needed to Polish your Marble floors with your EDGE HD machine. This polish should stay on your floor between up to 5 minutes MAX.

10 lb. - PART#: 300-10PASTE 25 lb. - PART#: 300-25PASTE