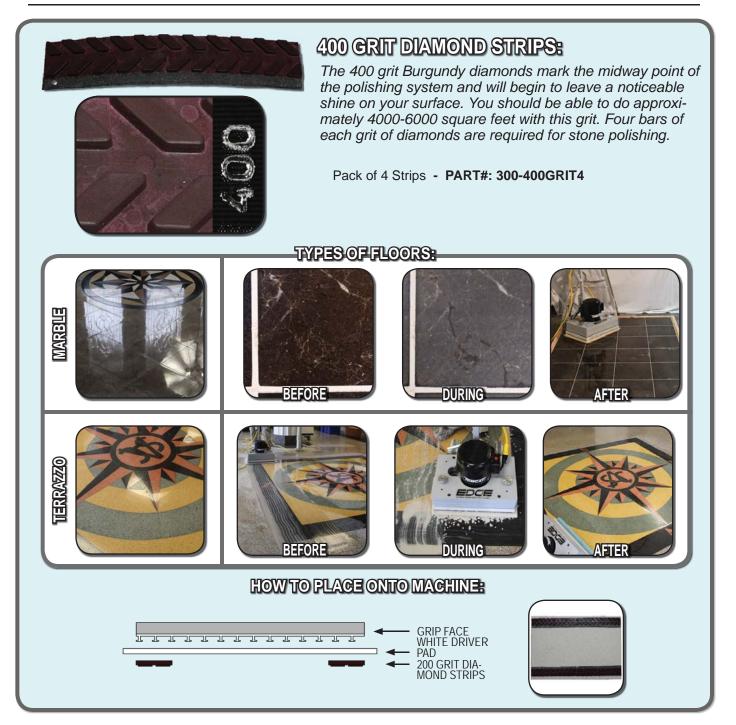

IAMOND STRIPS                        |
| 50 GRIT DIAMOND STRIPS                        |
| 100 GRIT DIAMOND STRIPS                       |
| 200 GRIT DIAMOND STRIPS                       |
| 400 GRIT DIAMOND STRIPS                       |
| 800 GRIT DIAMOND STRIPS                       |
| 1500 GRIT DIAMOND STRIPS                      |
| 3000 GRIT DIAMOND STRIPS                      |
| EDGE DIAMOND POLISHING PADS:                  |
| 800 GRIT DIAMOND POLISHING PAD                |
| 3000 GRIT DIAMOND POLISHING PAD               |
| 6000 GRIT DIAMOND POLISHING PAD40             |
| EXTRAS:                                       |
| EZ FINISH APPLICATOR & MARBLE PASTE           |
| LZ I INIGH AFFLIGATOR & WARDLE FASTE          |

















































































## MARBLE PASTE

Marble paste is the paste needed to Polish your Marble floors with your EDGE HD machine. This polish should stay on your floor between up to 5 minutes MAX.

10 lb. - PART#: 300-10PASTE 25 lb. - PART#: 300-25PASTE