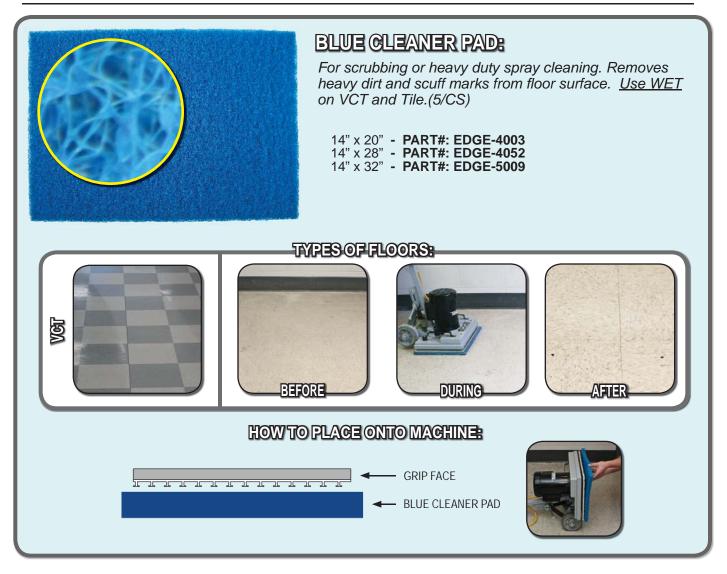

## TABLE OF CONTENTS

| SCRUBBING / STRIPPING PADS:                   |
|-----------------------------------------------|
| MAROON ECO PREP EPP PAD                       |
| DOMINATOR EXTRA HEAVY DUTY STRIP PAD          |
| BLACK STRIP PAD6                              |
| GREEN SCRUB PAD7                              |
| BLUE CLEANER PAD8                             |
| RED BUFF PAD9                                 |
| POLISHING / BUFFING PADS:<br>WHITE POLISH PAD |
| WHITE POLISH PAD10                            |
| REMOVER BURNISHING PAD11                      |
| PORKO BURNISHING PAD12                        |
| WHITE MAGIC PAD13                             |
| SPECIALTY PADS:                               |
| TILE / GROUT RENOVATOR PAD                    |
| MICROFIBER PAD15                              |
| ABRADER PLATE16                               |
| VELCRO PAD17                                  |
| HYBRID NYLON BRUSH18                          |
| SAND SCREENS:                                 |
| 60 GRIT SAND SCREEN                           |
| 80 GRIT SAND SCREEN                           |
| 100 GRIT SAND SCREEN21                        |
| 120 GRIT SAND SCREEN22                        |
| 150 GRIT SAND SCREEN23                        |
| SAND PAPER:                                   |
| 20 GRIT SAND PAPER                            |
| 36 GRIT SAND PAPER                            |
| 60 GRIT SAND PAPER                            |
| 80 GRIT SAND PAPER                            |
| 100 GRIT SAND PAPER                           |
| WHITE DRIVER PAD                              |
| EDGE DIAMOND STRIPS:                          |
| 30 GRIT DIAMOND STRIPS                        |
| 50 GRIT DIAMOND STRIPS                        |
| 100 GRIT DIAMOND STRIPS                       |
| 200 GRIT DIAMOND STRIPS                       |
| 400 GRIT DIAMOND STRIPS                       |
| 800 GRIT DIAMOND STRIPS                       |
| 1500 GRIT DIAMOND STRIPS                      |
| 3000 GRIT DIAMOND STRIPS                      |
| EDGE DIAMOND POLISHING PADS:                  |
| 800 GRIT DIAMOND POLISHING PAD                |
| 3000 GRIT DIAMOND POLISHING PAD               |
| 6000 GRIT DIAMOND POLISHING PAD40             |
| EXTRAS:                                       |
| EZ FINISH APPLICATOR & MARBLE PASTE           |
| LZ I INIGH AFFLIGATOR & WARDLE FASTE          |