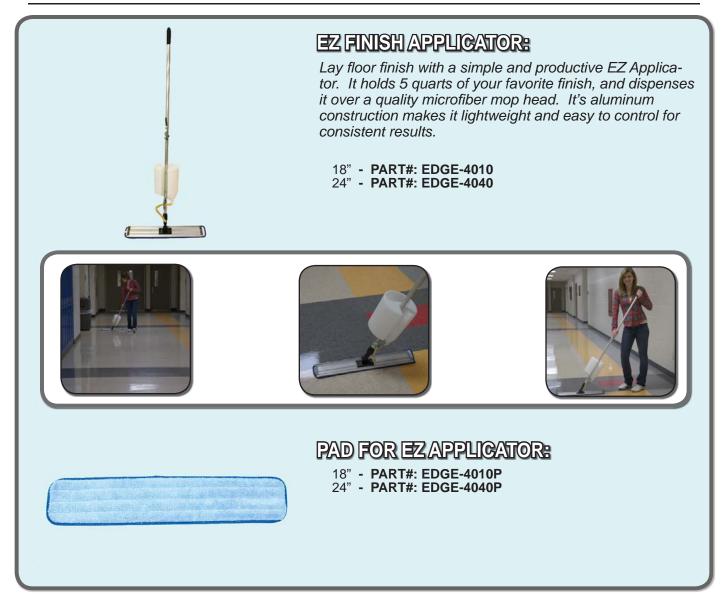

## TABLE OF CONTENTS

| SCRUBBING / STRIPPING PADS:                   |
|-----------------------------------------------|
| MAROON ECO PREP EPP PAD                       |
| DOMINATOR EXTRA HEAVY DUTY STRIP PAD          |
| BLACK STRIP PAD6                              |
| GREEN SCRUB PAD7                              |
| BLUE CLEANER PAD8                             |
| RED BUFF PAD9                                 |
| POLISHING / BUFFING PADS:<br>WHITE POLISH PAD |
| WHITE POLISH PAD10                            |
| REMOVER BURNISHING PAD11                      |
| PORKO BURNISHING PAD12                        |
| WHITE MAGIC PAD13                             |
| SPECIALTY PADS:                               |
| TILE / GROUT RENOVATOR PAD                    |
| MICROFIBER PAD15                              |
| ABRADER PLATE16                               |
| VELCRO PAD17                                  |
| HYBRID NYLON BRUSH18                          |
| SAND SCREENS:                                 |
| 60 GRIT SAND SCREEN                           |
| 80 GRIT SAND SCREEN                           |
| 100 GRIT SAND SCREEN21                        |
| 120 GRIT SAND SCREEN22                        |
| 150 GRIT SAND SCREEN23                        |
| SAND PAPER:                                   |
| 20 GRIT SAND PAPER                            |
| 36 GRIT SAND PAPER                            |
| 60 GRIT SAND PAPER                            |
| 80 GRIT SAND PAPER                            |
| 100 GRIT SAND PAPER                           |
| WHITE DRIVER PAD                              |
| EDGE DIAMOND STRIPS:                          |
| 30 GRIT DIAMOND STRIPS                        |
| 50 GRIT DIAMOND STRIPS                        |
| 100 GRIT DIAMOND STRIPS                       |
| 200 GRIT DIAMOND STRIPS                       |
| 400 GRIT DIAMOND STRIPS                       |
| 800 GRIT DIAMOND STRIPS                       |
| 1500 GRIT DIAMOND STRIPS                      |
| 3000 GRIT DIAMOND STRIPS                      |
| EDGE DIAMOND POLISHING PADS:                  |
| 800 GRIT DIAMOND POLISHING PAD                |
| 3000 GRIT DIAMOND POLISHING PAD               |
| 6000 GRIT DIAMOND POLISHING PAD40             |
| EXTRAS:                                       |
| EZ FINISH APPLICATOR & MARBLE PASTE           |
| LZ I INIGH AFFLIGATOR & WARDLE FASTE          |