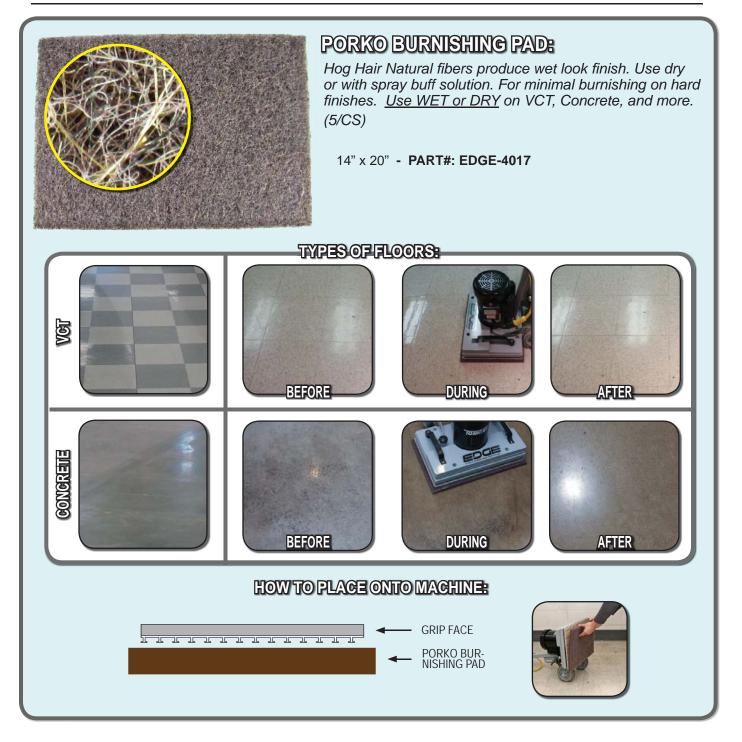

RIPS:                          |
| 30 GRIT DIAMOND STRIPS                        |
| 50 GRIT DIAMOND STRIPS                        |
| 100 GRIT DIAMOND STRIPS                       |
| 200 GRIT DIAMOND STRIPS                       |
| 400 GRIT DIAMOND STRIPS                       |
| 800 GRIT DIAMOND STRIPS                       |
| 1500 GRIT DIAMOND STRIPS                      |
| 3000 GRIT DIAMOND STRIPS                      |
| EDGE DIAMOND POLISHING PADS:                  |
| 800 GRIT DIAMOND POLISHING PAD                |
| 3000 GRIT DIAMOND POLISHING PAD               |
| 6000 GRIT DIAMOND POLISHING PAD40             |
| EXTRAS:                                       |
| EZ FINISH APPLICATOR & MARBLE PASTE           |
| LZ I INIGH AFFLIGATOR & WARDLE FASTE          |

















































































## MARBLE PASTE

Marble paste is the paste needed to Polish your Marble floors with your EDGE HD machine. This polish should stay on your floor between up to 5 minutes MAX.

10 lb. - PART#: 300-10PASTE 25 lb. - PART#: 300-25PASTE