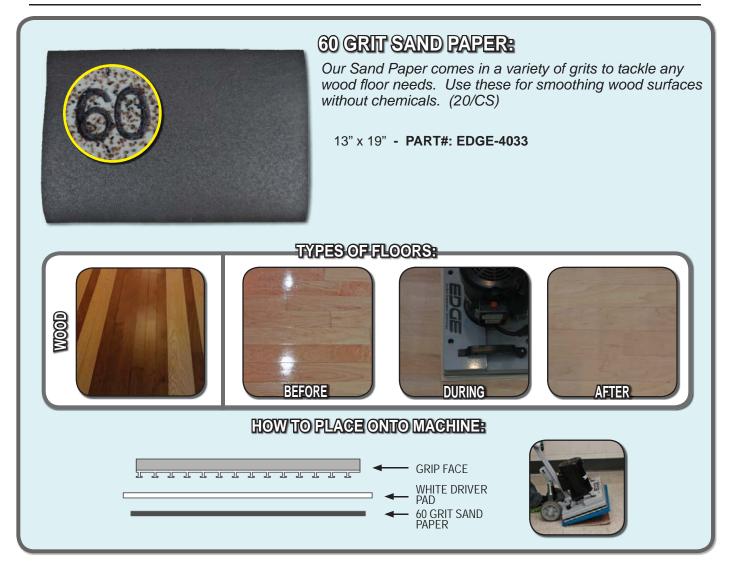

## TABLE OF CONTENTS

| SCRUBBING / STRIPPING PADS:                   |
|-----------------------------------------------|
| MAROON ECO PREP EPP PAD                       |
| DOMINATOR EXTRA HEAVY DUTY STRIP PAD          |
| BLACK STRIP PAD6                              |
| GREEN SCRUB PAD7                              |
| BLUE CLEANER PAD8                             |
| RED BUFF PAD9                                 |
| POLISHING / BUFFING PADS:<br>WHITE POLISH PAD |
| WHITE POLISH PAD10                            |
| REMOVER BURNISHING PAD11                      |
| PORKO BURNISHING PAD12                        |
| WHITE MAGIC PAD13                             |
| SPECIALTY PADS:                               |
| TILE / GROUT RENOVATOR PAD                    |
| MICROFIBER PAD15                              |
| ABRADER PLATE16                               |
| VELCRO PAD17                                  |
| HYBRID NYLON BRUSH18                          |
| SAND SCREENS:                                 |
| 60 GRIT SAND SCREEN                           |
| 80 GRIT SAND SCREEN                           |
| 100 GRIT SAND SCREEN21                        |
| 120 GRIT SAND SCREEN22                        |
| 150 GRIT SAND SCREEN23                        |
| SAND PAPER:                                   |
| 20 GRIT SAND PAPER                            |
| 36 GRIT SAND PAPER                            |
| 60 GRIT SAND PAPER                            |
| 80 GRIT SAND PAPER                            |
| 100 GRIT SAND PAPER                           |
| WHITE DRIVER PAD                              |
| EDGE DIAMOND STRIPS:                          |
| 30 GRIT DIAMOND STRIPS                        |
| 50 GRIT DIAMOND STRIPS                        |
| 100 GRIT DIAMOND STRIPS                       |
| 200 GRIT DIAMOND STRIPS                       |
| 400 GRIT DIAMOND STRIPS                       |
| 800 GRIT DIAMOND STRIPS                       |
| 1500 GRIT DIAMOND STRIPS                      |
| 3000 GRIT DIAMOND STRIPS                      |
| EDGE DIAMOND POLISHING PADS:                  |
| 800 GRIT DIAMOND POLISHING PAD                |
| 3000 GRIT DIAMOND POLISHING PAD               |
| 6000 GRIT DIAMOND POLISHING PAD40             |
| EXTRAS:                                       |
| EZ FINISH APPLICATOR & MARBLE PASTE           |
| LZ I INIGH AFFLIGATOR & WARDLE FASTE          |