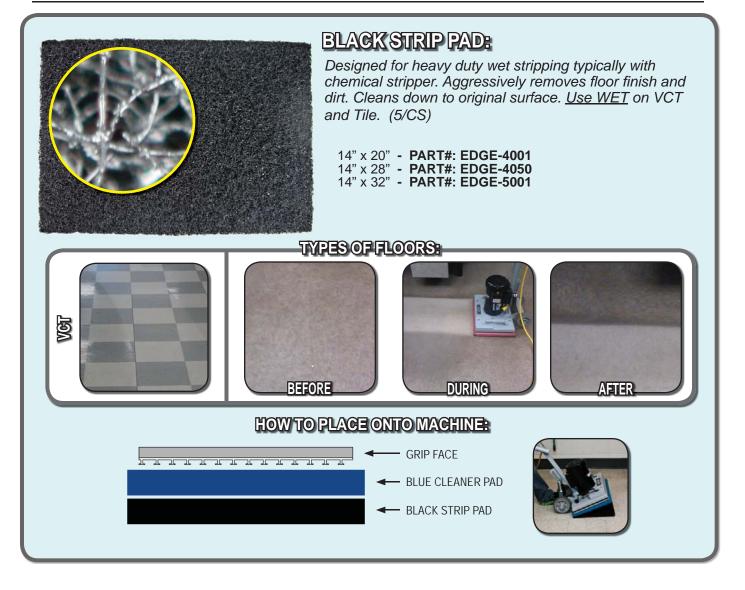

## TABLE OF CONTENTS

| SCRUBBING / STRIPPING PADS:                   |
|-----------------------------------------------|
| MAROON ECO PREP EPP PAD                       |
| DOMINATOR EXTRA HEAVY DUTY STRIP PAD          |
| BLACK STRIP PAD6                              |
| GREEN SCRUB PAD7                              |
| BLUE CLEANER PAD8                             |
| RED BUFF PAD9                                 |
| POLISHING / BUFFING PADS:<br>WHITE POLISH PAD |
| WHITE POLISH PAD10                            |
| REMOVER BURNISHING PAD11                      |
| PORKO BURNISHING PAD12                        |
| WHITE MAGIC PAD13                             |
| SPECIALTY PADS:                               |
| TILE / GROUT RENOVATOR PAD                    |
| MICROFIBER PAD15                              |
| ABRADER PLATE16                               |
| VELCRO PAD17                                  |
| HYBRID NYLON BRUSH18                          |
| SAND SCREENS:                                 |
| 60 GRIT SAND SCREEN                           |
| 80 GRIT SAND SCREEN                           |
| 100 GRIT SAND SCREEN21                        |
| 120 GRIT SAND SCREEN22                        |
| 150 GRIT SAND SCREEN23                        |
| SAND PAPER:                                   |
| 20 GRIT SAND PAPER                            |
| 36 GRIT SAND PAPER                            |
| 60 GRIT SAND PAPER                            |
| 80 GRIT SAND PAPER                            |
| 100 GRIT SAND PAPER                           |
| WHITE DRIVER PAD                              |
| EDGE DIAMOND STRIPS:                          |
| 30 GRIT DIAMOND STRIPS                        |
| 50 GRIT DIAMOND STRIPS                        |
| 100 GRIT DIAMOND STRIPS                       |
| 200 GRIT DIAMOND STRIPS                       |
| 400 GRIT DIAMOND STRIPS                       |
| 800 GRIT DIAMOND STRIPS                       |
| 1500 GRIT DIAMOND STRIPS                      |
| 3000 GRIT DIAMOND STRIPS                      |
| EDGE DIAMOND POLISHING PADS:                  |
| 800 GRIT DIAMOND POLISHING PAD                |
| 3000 GRIT DIAMOND POLISHING PAD               |
| 6000 GRIT DIAMOND POLISHING PAD40             |
| EXTRAS:                                       |
| EZ FINISH APPLICATOR & MARBLE PASTE           |
| LZ I INIGH AFFLIGATOR & WARDLE FASTE          |