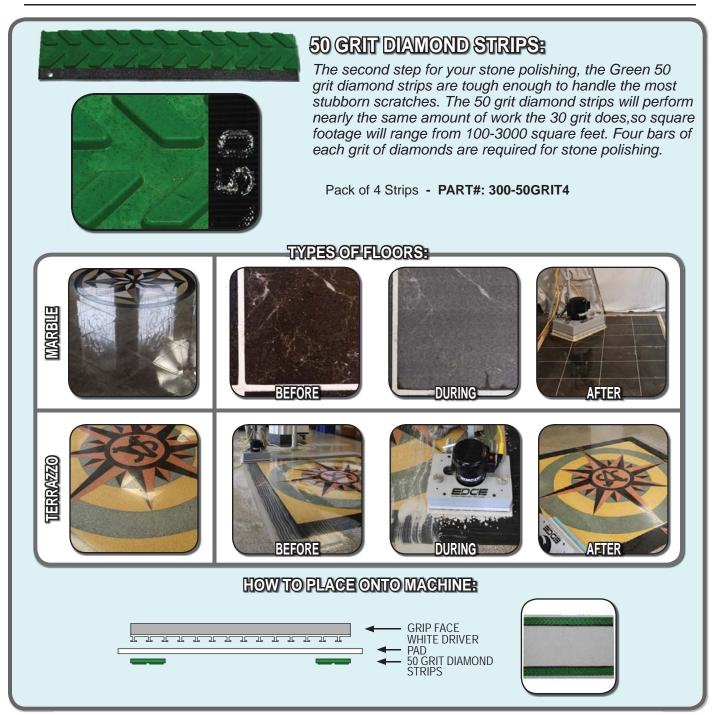

## TABLE OF CONTENTS

| SCRUBBING / STRIPPING PADS:                   |
|-----------------------------------------------|
| MAROON ECO PREP EPP PAD                       |
| DOMINATOR EXTRA HEAVY DUTY STRIP PAD          |
| BLACK STRIP PAD6                              |
| GREEN SCRUB PAD7                              |
| BLUE CLEANER PAD8                             |
| RED BUFF PAD9                                 |
| POLISHING / BUFFING PADS:<br>WHITE POLISH PAD |
| WHITE POLISH PAD10                            |
| REMOVER BURNISHING PAD11                      |
| PORKO BURNISHING PAD12                        |
| WHITE MAGIC PAD13                             |
| SPECIALTY PADS:                               |
| TILE / GROUT RENOVATOR PAD                    |
| MICROFIBER PAD15                              |
| ABRADER PLATE16                               |
| VELCRO PAD17                                  |
| HYBRID NYLON BRUSH18                          |
| SAND SCREENS:                                 |
| 60 GRIT SAND SCREEN                           |
| 80 GRIT SAND SCREEN                           |
| 100 GRIT SAND SCREEN21                        |
| 120 GRIT SAND SCREEN22                        |
| 150 GRIT SAND SCREEN23                        |
| SAND PAPER:                                   |
| 20 GRIT SAND PAPER                            |
| 36 GRIT SAND PAPER                            |
| 60 GRIT SAND PAPER                            |
| 80 GRIT SAND PAPER                            |
| 100 GRIT SAND PAPER                           |
| WHITE DRIVER PAD                              |
| EDGE DIAMOND STRIPS:                          |
| 30 GRIT DIAMOND STRIPS                        |
| 50 GRIT DIAMOND STRIPS                        |
| 100 GRIT DIAMOND STRIPS                       |
| 200 GRIT DIAMOND STRIPS                       |
| 400 GRIT DIAMOND STRIPS                       |
| 800 GRIT DIAMOND STRIPS                       |
| 1500 GRIT DIAMOND STRIPS                      |
| 3000 GRIT DIAMOND STRIPS                      |
| EDGE DIAMOND POLISHING PADS:                  |
| 800 GRIT DIAMOND POLISHING PAD                |
| 3000 GRIT DIAMOND POLISHING PAD               |
| 6000 GRIT DIAMOND POLISHING PAD40             |
| EXTRAS:                                       |
| EZ FINISH APPLICATOR & MARBLE PASTE           |
| LZ I INIGH AFFLIGATOR & WARDLE FASTE          |