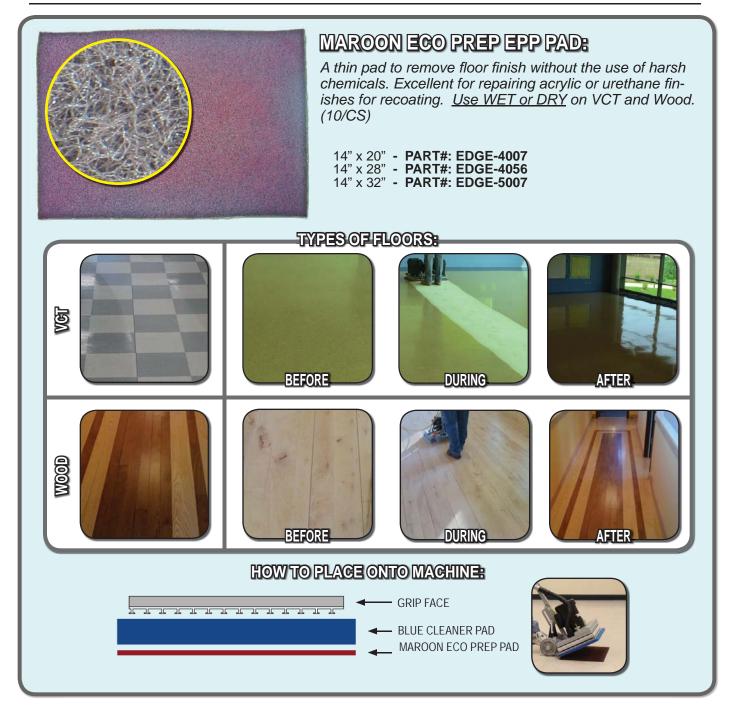

## TABLE OF CONTENTS

| SCRUBBING / STRIPPING PADS:                   |
|-----------------------------------------------|
| MAROON ECO PREP EPP PAD                       |
| DOMINATOR EXTRA HEAVY DUTY STRIP PAD          |
| BLACK STRIP PAD6                              |
| GREEN SCRUB PAD7                              |
| BLUE CLEANER PAD8                             |
| RED BUFF PAD9                                 |
| POLISHING / BUFFING PADS:<br>WHITE POLISH PAD |
| WHITE POLISH PAD10                            |
| REMOVER BURNISHING PAD11                      |
| PORKO BURNISHING PAD12                        |
| WHITE MAGIC PAD13                             |
| SPECIALTY PADS:                               |
| TILE / GROUT RENOVATOR PAD                    |
| MICROFIBER PAD15                              |
| ABRADER PLATE16                               |
| VELCRO PAD17                                  |
| HYBRID NYLON BRUSH18                          |
| SAND SCREENS:                                 |
| 60 GRIT SAND SCREEN                           |
| 80 GRIT SAND SCREEN                           |
| 100 GRIT SAND SCREEN21                        |
| 120 GRIT SAND SCREEN22                        |
| 150 GRIT SAND SCREEN23                        |
| SAND PAPER:                                   |
| 20 GRIT SAND PAPER                            |
| 36 GRIT SAND PAPER                            |
| 60 GRIT SAND PAPER                            |
| 80 GRIT SAND PAPER                            |
| 100 GRIT SAND PAPER                           |
| WHITE DRIVER PAD                              |
| EDGE DIAMOND STRIPS:                          |
| 30 GRIT DIAMOND STRIPS                        |
| 50 GRIT DIAMOND STRIPS                        |
| 100 GRIT DIAMOND STRIPS                       |
| 200 GRIT DIAMOND STRIPS                       |
| 400 GRIT DIAMOND STRIPS                       |
| 800 GRIT DIAMOND STRIPS                       |
| 1500 GRIT DIAMOND STRIPS                      |
| 3000 GRIT DIAMOND STRIPS                      |
| EDGE DIAMOND POLISHING PADS:                  |
| 800 GRIT DIAMOND POLISHING PAD                |
| 3000 GRIT DIAMOND POLISHING PAD               |
| 6000 GRIT DIAMOND POLISHING PAD40             |
| EXTRAS:                                       |
| EZ FINISH APPLICATOR & MARBLE PASTE           |
| LZ I INIGH AFFLIGATOR & WARDLE FASTE          |