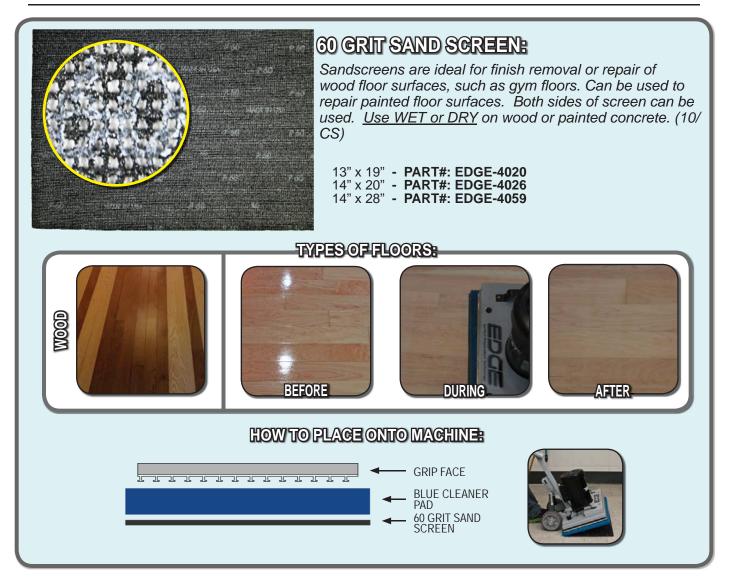

## TABLE OF CONTENTS

| SCRUBBING / STRIPPING PADS:                   |
|-----------------------------------------------|
| MAROON ECO PREP EPP PAD                       |
| DOMINATOR EXTRA HEAVY DUTY STRIP PAD          |
| BLACK STRIP PAD6                              |
| GREEN SCRUB PAD7                              |
| BLUE CLEANER PAD8                             |
| RED BUFF PAD9                                 |
| POLISHING / BUFFING PADS:<br>WHITE POLISH PAD |
| WHITE POLISH PAD10                            |
| REMOVER BURNISHING PAD11                      |
| PORKO BURNISHING PAD12                        |
| WHITE MAGIC PAD13                             |
| SPECIALTY PADS:                               |
| TILE / GROUT RENOVATOR PAD                    |
| MICROFIBER PAD15                              |
| ABRADER PLATE16                               |
| VELCRO PAD17                                  |
| HYBRID NYLON BRUSH18                          |
| SAND SCREENS:                                 |
| 60 GRIT SAND SCREEN                           |
| 80 GRIT SAND SCREEN                           |
| 100 GRIT SAND SCREEN21                        |
| 120 GRIT SAND SCREEN22                        |
| 150 GRIT SAND SCREEN23                        |
| SAND PAPER:                                   |
| 20 GRIT SAND PAPER                            |
| 36 GRIT SAND PAPER                            |
| 60 GRIT SAND PAPER                            |
| 80 GRIT SAND PAPER                            |
| 100 GRIT SAND PAPER                           |
| WHITE DRIVER PAD                              |
| EDGE DIAMOND STRIPS:                          |
| 30 GRIT DIAMOND STRIPS                        |
| 50 GRIT DIAMOND STRIPS                        |
| 100 GRIT DIAMOND STRIPS                       |
| 200 GRIT DIAMOND STRIPS                       |
| 400 GRIT DIAMOND STRIPS                       |
| 800 GRIT DIAMOND STRIPS                       |
| 1500 GRIT DIAMOND STRIPS                      |
| 3000 GRIT DIAMOND STRIPS                      |
| EDGE DIAMOND POLISHING PADS:                  |
| 800 GRIT DIAMOND POLISHING PAD                |
| 3000 GRIT DIAMOND POLISHING PAD               |
| 6000 GRIT DIAMOND POLISHING PAD40             |
| EXTRAS:                                       |
| EZ FINISH APPLICATOR & MARBLE PASTE           |
| LZ I INIGH AFFLIGATOR & WARDLE FASTE          |