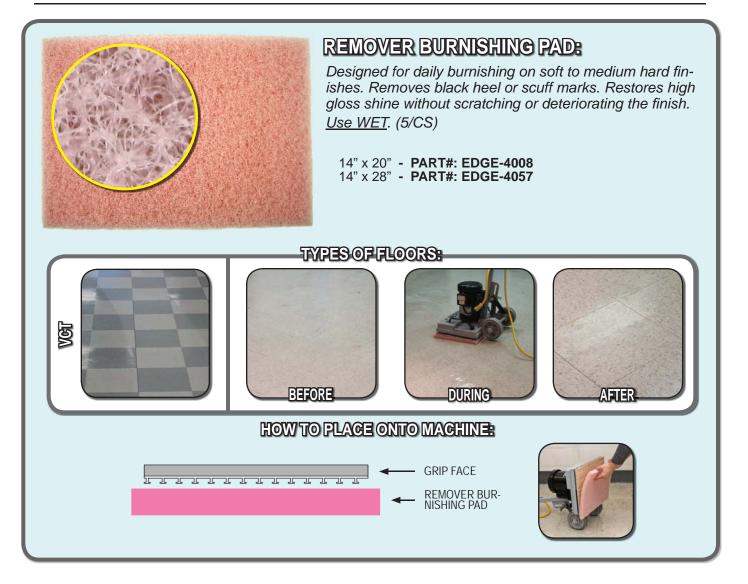

## TABLE OF CONTENTS

| SCRUBBING / STRIPPING PADS:                   |
|-----------------------------------------------|
| MAROON ECO PREP EPP PAD                       |
| DOMINATOR EXTRA HEAVY DUTY STRIP PAD          |
| BLACK STRIP PAD6                              |
| GREEN SCRUB PAD7                              |
| BLUE CLEANER PAD8                             |
| RED BUFF PAD9                                 |
| POLISHING / BUFFING PADS:<br>WHITE POLISH PAD |
| WHITE POLISH PAD10                            |
| REMOVER BURNISHING PAD11                      |
| PORKO BURNISHING PAD12                        |
| WHITE MAGIC PAD13                             |
| SPECIALTY PADS:                               |
| TILE / GROUT RENOVATOR PAD                    |
| MICROFIBER PAD15                              |
| ABRADER PLATE16                               |
| VELCRO PAD17                                  |
| HYBRID NYLON BRUSH18                          |
| SAND SCREENS:                                 |
| 60 GRIT SAND SCREEN                           |
| 80 GRIT SAND SCREEN                           |
| 100 GRIT SAND SCREEN21                        |
| 120 GRIT SAND SCREEN22                        |
| 150 GRIT SAND SCREEN23                        |
| SAND PAPER:                                   |
| 20 GRIT SAND PAPER                            |
| 36 GRIT SAND PAPER                            |
| 60 GRIT SAND PAPER                            |
| 80 GRIT SAND PAPER                            |
| 100 GRIT SAND PAPER                           |
| WHITE DRIVER PAD                              |
| EDGE DIAMOND STRIPS:                          |
| 30 GRIT DIAMOND STRIPS                        |
| 50 GRIT DIAMOND STRIPS                        |
| 100 GRIT DIAMOND STRIPS                       |
| 200 GRIT DIAMOND STRIPS                       |
| 400 GRIT DIAMOND STRIPS                       |
| 800 GRIT DIAMOND STRIPS                       |
| 1500 GRIT DIAMOND STRIPS                      |
| 3000 GRIT DIAMOND STRIPS                      |
| EDGE DIAMOND POLISHING PADS:                  |
| 800 GRIT DIAMOND POLISHING PAD                |
| 3000 GRIT DIAMOND POLISHING PAD               |
| 6000 GRIT DIAMOND POLISHING PAD40             |
| EXTRAS:                                       |
| EZ FINISH APPLICATOR & MARBLE PASTE           |
| LZ I INIGH AFFLIGATOR & WARDLE FASTE          |