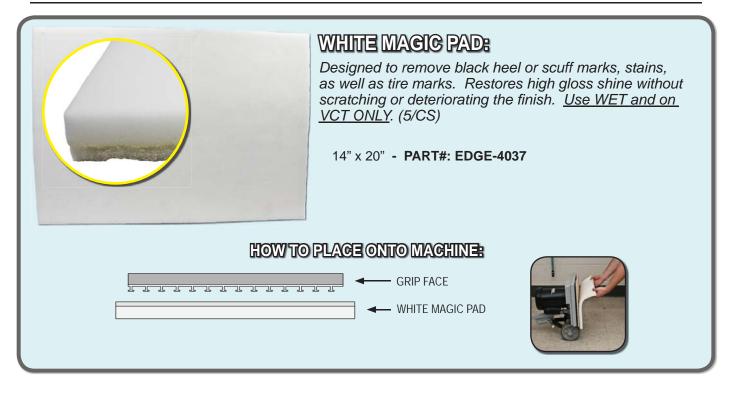

PS:                          |
| 30 GRIT DIAMOND STRIPS                        |
| 50 GRIT DIAMOND STRIPS                        |
| 100 GRIT DIAMOND STRIPS                       |
| 200 GRIT DIAMOND STRIPS                       |
| 400 GRIT DIAMOND STRIPS                       |
| 800 GRIT DIAMOND STRIPS                       |
| 1500 GRIT DIAMOND STRIPS                      |
| 3000 GRIT DIAMOND STRIPS                      |
| EDGE DIAMOND POLISHING PADS:                  |
| 800 GRIT DIAMOND POLISHING PAD                |
| 3000 GRIT DIAMOND POLISHING PAD               |
| 6000 GRIT DIAMOND POLISHING PAD40             |
| EXTRAS:                                       |
| EZ FINISH APPLICATOR & MARBLE PASTE           |
| LZ I INIGH AFFLIGATOR & WARDLE FASTE          |

















































































## MARBLE PASTE

Marble paste is the paste needed to Polish your Marble floors with your EDGE HD machine. This polish should stay on your floor between up to 5 minutes MAX.

10 lb. - PART#: 300-10PASTE 25 lb. - PART#: 300-25PASTE