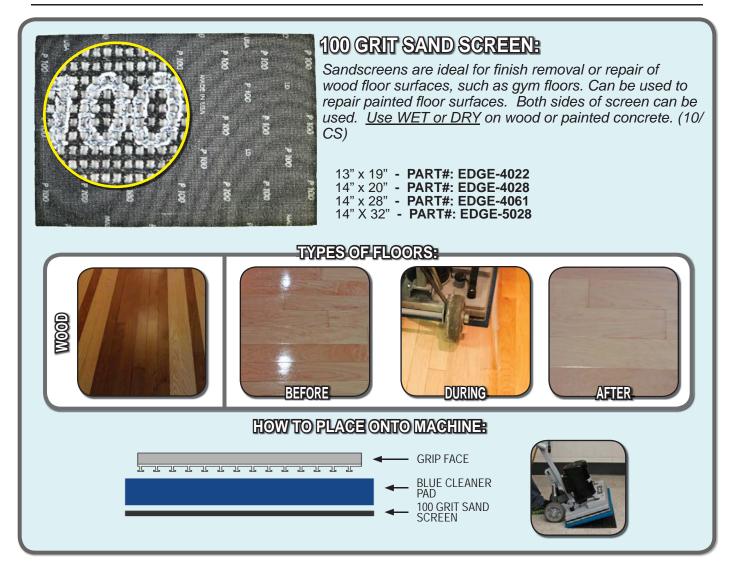

|
| 30 GRIT DIAMOND STRIPS                        |
| 50 GRIT DIAMOND STRIPS                        |
| 100 GRIT DIAMOND STRIPS                       |
| 200 GRIT DIAMOND STRIPS                       |
| 400 GRIT DIAMOND STRIPS                       |
| 800 GRIT DIAMOND STRIPS                       |
| 1500 GRIT DIAMOND STRIPS                      |
| 3000 GRIT DIAMOND STRIPS                      |
| EDGE DIAMOND POLISHING PADS:                  |
| 800 GRIT DIAMOND POLISHING PAD                |
| 3000 GRIT DIAMOND POLISHING PAD               |
| 6000 GRIT DIAMOND POLISHING PAD40             |
| EXTRAS:                                       |
| EZ FINISH APPLICATOR & MARBLE PASTE           |
| LZ I INIGH AFFLIGATOR & WARDLE FASTE          |

















































































## MARBLE PASTE

Marble paste is the paste needed to Polish your Marble floors with your EDGE HD machine. This polish should stay on your floor between up to 5 minutes MAX.

10 lb. - PART#: 300-10PASTE 25 lb. - PART#: 300-25PASTE