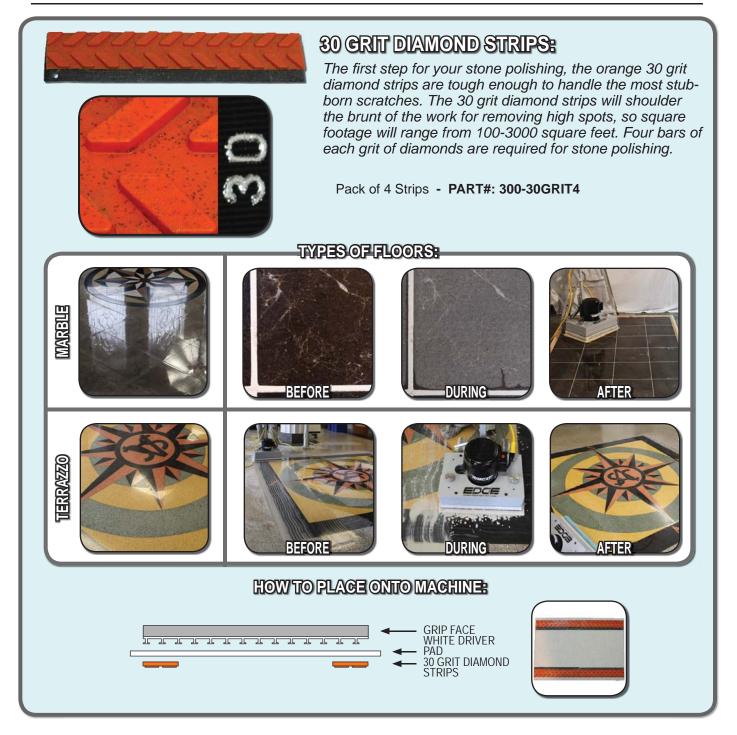

## TABLE OF CONTENTS

| SCRUBBING / STRIPPING PADS:                   |
|-----------------------------------------------|
| MAROON ECO PREP EPP PAD                       |
| DOMINATOR EXTRA HEAVY DUTY STRIP PAD          |
| BLACK STRIP PAD6                              |
| GREEN SCRUB PAD7                              |
| BLUE CLEANER PAD8                             |
| RED BUFF PAD9                                 |
| POLISHING / BUFFING PADS:<br>WHITE POLISH PAD |
| WHITE POLISH PAD10                            |
| REMOVER BURNISHING PAD11                      |
| PORKO BURNISHING PAD12                        |
| WHITE MAGIC PAD13                             |
| SPECIALTY PADS:                               |
| TILE / GROUT RENOVATOR PAD                    |
| MICROFIBER PAD15                              |
| ABRADER PLATE16                               |
| VELCRO PAD17                                  |
| HYBRID NYLON BRUSH18                          |
| SAND SCREENS:                                 |
| 60 GRIT SAND SCREEN                           |
| 80 GRIT SAND SCREEN                           |
| 100 GRIT SAND SCREEN21                        |
| 120 GRIT SAND SCREEN22                        |
| 150 GRIT SAND SCREEN23                        |
| SAND PAPER:                                   |
| 20 GRIT SAND PAPER                            |
| 36 GRIT SAND PAPER                            |
| 60 GRIT SAND PAPER                            |
| 80 GRIT SAND PAPER                            |
| 100 GRIT SAND PAPER                           |
| WHITE DRIVER PAD                              |
| EDGE DIAMOND STRIPS:                          |
| 30 GRIT DIAMOND STRIPS                        |
| 50 GRIT DIAMOND STRIPS                        |
| 100 GRIT DIAMOND STRIPS                       |
| 200 GRIT DIAMOND STRIPS                       |
| 400 GRIT DIAMOND STRIPS                       |
| 800 GRIT DIAMOND STRIPS                       |
| 1500 GRIT DIAMOND STRIPS                      |
| 3000 GRIT DIAMOND STRIPS                      |
| EDGE DIAMOND POLISHING PADS:                  |
| 800 GRIT DIAMOND POLISHING PAD                |
| 3000 GRIT DIAMOND POLISHING PAD               |
| 6000 GRIT DIAMOND POLISHING PAD40             |
| EXTRAS:                                       |
| EZ FINISH APPLICATOR & MARBLE PASTE           |
| LZ I INIGH AFFLIGATOR & WARDLE FASTE          |