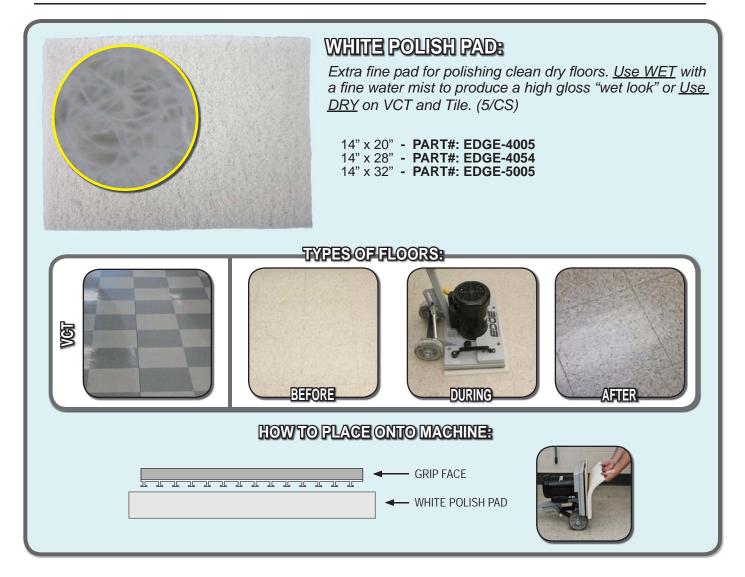

## TABLE OF CONTENTS

| SCRUBBING / STRIPPING PADS:                   |
|-----------------------------------------------|
| MAROON ECO PREP EPP PAD                       |
| DOMINATOR EXTRA HEAVY DUTY STRIP PAD          |
| BLACK STRIP PAD6                              |
| GREEN SCRUB PAD7                              |
| BLUE CLEANER PAD8                             |
| RED BUFF PAD9                                 |
| POLISHING / BUFFING PADS:<br>WHITE POLISH PAD |
| WHITE POLISH PAD10                            |
| REMOVER BURNISHING PAD11                      |
| PORKO BURNISHING PAD12                        |
| WHITE MAGIC PAD13                             |
| SPECIALTY PADS:                               |
| TILE / GROUT RENOVATOR PAD                    |
| MICROFIBER PAD15                              |
| ABRADER PLATE16                               |
| VELCRO PAD17                                  |
| HYBRID NYLON BRUSH18                          |
| SAND SCREENS:                                 |
| 60 GRIT SAND SCREEN                           |
| 80 GRIT SAND SCREEN                           |
| 100 GRIT SAND SCREEN21                        |
| 120 GRIT SAND SCREEN22                        |
| 150 GRIT SAND SCREEN23                        |
| SAND PAPER:                                   |
| 20 GRIT SAND PAPER                            |
| 36 GRIT SAND PAPER                            |
| 60 GRIT SAND PAPER                            |
| 80 GRIT SAND PAPER                            |
| 100 GRIT SAND PAPER                           |
| WHITE DRIVER PAD                              |
| EDGE DIAMOND STRIPS:                          |
| 30 GRIT DIAMOND STRIPS                        |
| 50 GRIT DIAMOND STRIPS                        |
| 100 GRIT DIAMOND STRIPS                       |
| 200 GRIT DIAMOND STRIPS                       |
| 400 GRIT DIAMOND STRIPS                       |
| 800 GRIT DIAMOND STRIPS                       |
| 1500 GRIT DIAMOND STRIPS                      |
| 3000 GRIT DIAMOND STRIPS                      |
| EDGE DIAMOND POLISHING PADS:                  |
| 800 GRIT DIAMOND POLISHING PAD                |
| 3000 GRIT DIAMOND POLISHING PAD               |
| 6000 GRIT DIAMOND POLISHING PAD40             |
| EXTRAS:                                       |
| EZ FINISH APPLICATOR & MARBLE PASTE           |
| LZ I INIGH AFFLIGATOR & WARDLE FASTE          |