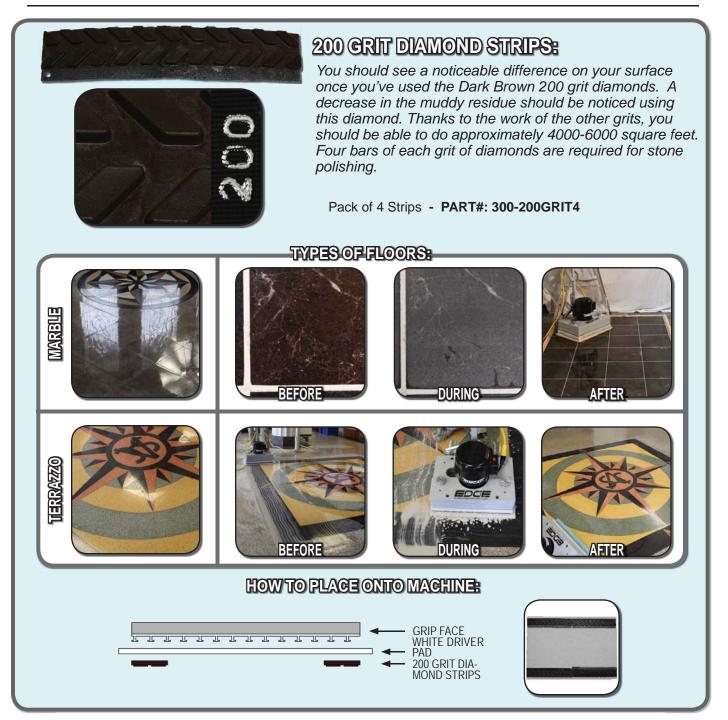

DIAMOND STRIPS                        |
| 50 GRIT DIAMOND STRIPS                        |
| 100 GRIT DIAMOND STRIPS                       |
| 200 GRIT DIAMOND STRIPS                       |
| 400 GRIT DIAMOND STRIPS                       |
| 800 GRIT DIAMOND STRIPS                       |
| 1500 GRIT DIAMOND STRIPS                      |
| 3000 GRIT DIAMOND STRIPS                      |
| EDGE DIAMOND POLISHING PADS:                  |
| 800 GRIT DIAMOND POLISHING PAD                |
| 3000 GRIT DIAMOND POLISHING PAD               |
| 6000 GRIT DIAMOND POLISHING PAD40             |
| EXTRAS:                                       |
| EZ FINISH APPLICATOR & MARBLE PASTE           |
| LZ I INIGH AFFLIGATOR & WARDLE FASTE          |

















































































## MARBLE PASTE

Marble paste is the paste needed to Polish your Marble floors with your EDGE HD machine. This polish should stay on your floor between up to 5 minutes MAX.

10 lb. - PART#: 300-10PASTE 25 lb. - PART#: 300-25PASTE