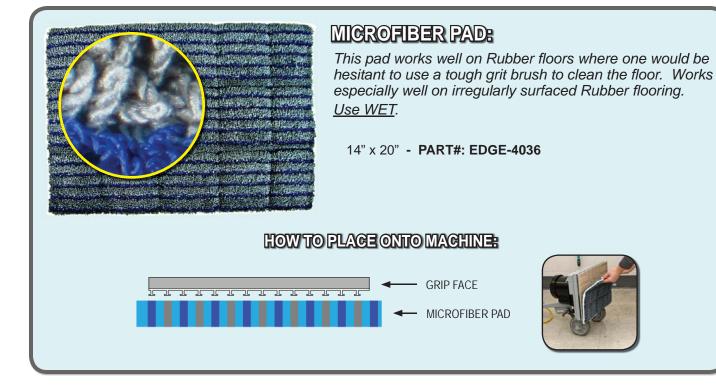

|
| 30 GRIT DIAMOND STRIPS                        |
| 50 GRIT DIAMOND STRIPS                        |
| 100 GRIT DIAMOND STRIPS                       |
| 200 GRIT DIAMOND STRIPS                       |
| 400 GRIT DIAMOND STRIPS                       |
| 800 GRIT DIAMOND STRIPS                       |
| 1500 GRIT DIAMOND STRIPS                      |
| 3000 GRIT DIAMOND STRIPS                      |
| EDGE DIAMOND POLISHING PADS:                  |
| 800 GRIT DIAMOND POLISHING PAD                |
| 3000 GRIT DIAMOND POLISHING PAD               |
| 6000 GRIT DIAMOND POLISHING PAD40             |
| EXTRAS:                                       |
| EZ FINISH APPLICATOR & MARBLE PASTE           |
| LZ I INIGH AFFLIGATOR & WARDLE FASTE          |

















































































## MARBLE PASTE

Marble paste is the paste needed to Polish your Marble floors with your EDGE HD machine. This polish should stay on your floor between up to 5 minutes MAX.

10 lb. - PART#: 300-10PASTE 25 lb. - PART#: 300-25PASTE