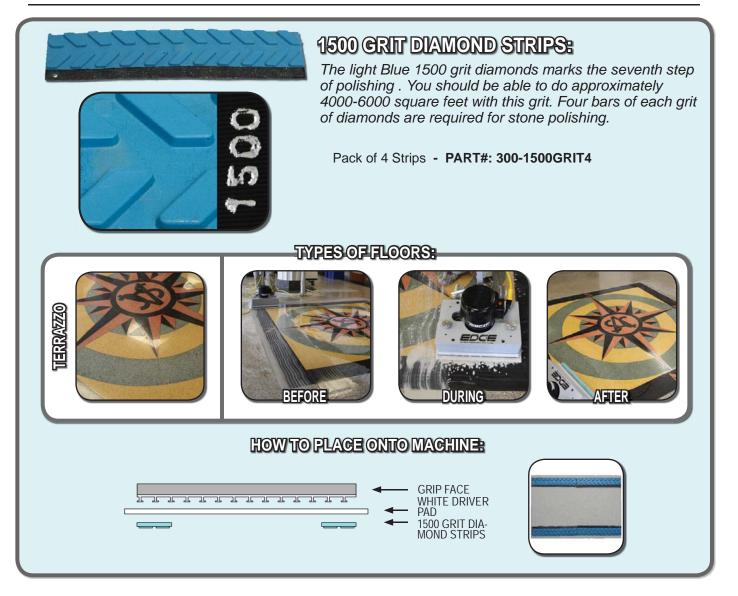

ND STRIPS                        |
| 50 GRIT DIAMOND STRIPS                        |
| 100 GRIT DIAMOND STRIPS                       |
| 200 GRIT DIAMOND STRIPS                       |
| 400 GRIT DIAMOND STRIPS                       |
| 800 GRIT DIAMOND STRIPS                       |
| 1500 GRIT DIAMOND STRIPS                      |
| 3000 GRIT DIAMOND STRIPS                      |
| EDGE DIAMOND POLISHING PADS:                  |
| 800 GRIT DIAMOND POLISHING PAD                |
| 3000 GRIT DIAMOND POLISHING PAD               |
| 6000 GRIT DIAMOND POLISHING PAD40             |
| EXTRAS:                                       |
| EZ FINISH APPLICATOR & MARBLE PASTE           |
| LZ I INIGH AFFLIGATOR & WARDLE FASTE          |

















































































## MARBLE PASTE

Marble paste is the paste needed to Polish your Marble floors with your EDGE HD machine. This polish should stay on your floor between up to 5 minutes MAX.

10 lb. - PART#: 300-10PASTE 25 lb. - PART#: 300-25PASTE