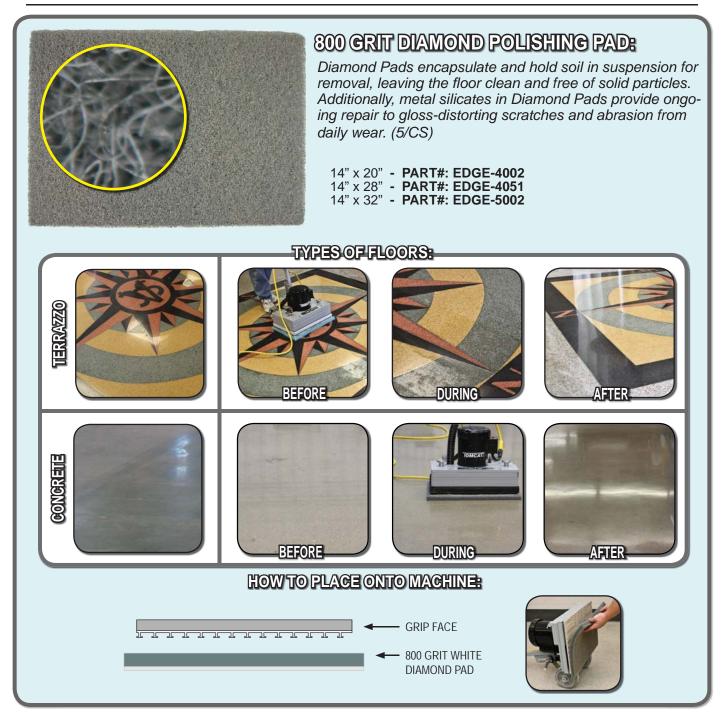

TRIPS                        |
| 50 GRIT DIAMOND STRIPS                        |
| 100 GRIT DIAMOND STRIPS                       |
| 200 GRIT DIAMOND STRIPS                       |
| 400 GRIT DIAMOND STRIPS                       |
| 800 GRIT DIAMOND STRIPS                       |
| 1500 GRIT DIAMOND STRIPS                      |
| 3000 GRIT DIAMOND STRIPS                      |
| EDGE DIAMOND POLISHING PADS:                  |
| 800 GRIT DIAMOND POLISHING PAD                |
| 3000 GRIT DIAMOND POLISHING PAD               |
| 6000 GRIT DIAMOND POLISHING PAD40             |
| EXTRAS:                                       |
| EZ FINISH APPLICATOR & MARBLE PASTE           |
| LZ I INIGH AFFLIGATOR & WARDLE FASTE          |

















































































## MARBLE PASTE

Marble paste is the paste needed to Polish your Marble floors with your EDGE HD machine. This polish should stay on your floor between up to 5 minutes MAX.

10 lb. - PART#: 300-10PASTE 25 lb. - PART#: 300-25PASTE