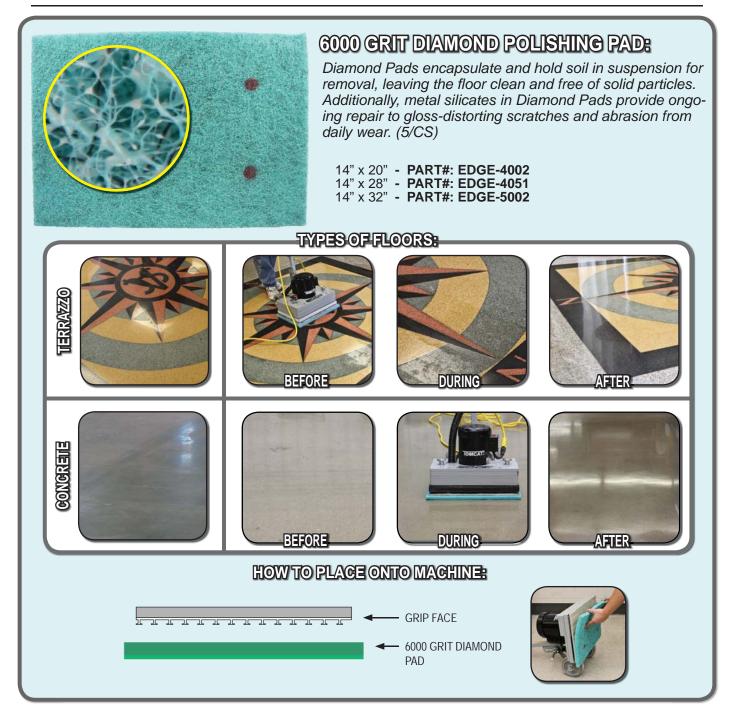

## TABLE OF CONTENTS

| SCRUBBING / STRIPPING PADS:                   |
|-----------------------------------------------|
| MAROON ECO PREP EPP PAD                       |
| DOMINATOR EXTRA HEAVY DUTY STRIP PAD          |
| BLACK STRIP PAD6                              |
| GREEN SCRUB PAD7                              |
| BLUE CLEANER PAD8                             |
| RED BUFF PAD9                                 |
| POLISHING / BUFFING PADS:<br>WHITE POLISH PAD |
| WHITE POLISH PAD10                            |
| REMOVER BURNISHING PAD11                      |
| PORKO BURNISHING PAD12                        |
| WHITE MAGIC PAD13                             |
| SPECIALTY PADS:                               |
| TILE / GROUT RENOVATOR PAD                    |
| MICROFIBER PAD15                              |
| ABRADER PLATE16                               |
| VELCRO PAD17                                  |
| HYBRID NYLON BRUSH18                          |
| SAND SCREENS:                                 |
| 60 GRIT SAND SCREEN                           |
| 80 GRIT SAND SCREEN                           |
| 100 GRIT SAND SCREEN21                        |
| 120 GRIT SAND SCREEN22                        |
| 150 GRIT SAND SCREEN23                        |
| SAND PAPER:                                   |
| 20 GRIT SAND PAPER                            |
| 36 GRIT SAND PAPER                            |
| 60 GRIT SAND PAPER                            |
| 80 GRIT SAND PAPER                            |
| 100 GRIT SAND PAPER                           |
| WHITE DRIVER PAD                              |
| EDGE DIAMOND STRIPS:                          |
| 30 GRIT DIAMOND STRIPS                        |
| 50 GRIT DIAMOND STRIPS                        |
| 100 GRIT DIAMOND STRIPS                       |
| 200 GRIT DIAMOND STRIPS                       |
| 400 GRIT DIAMOND STRIPS                       |
| 800 GRIT DIAMOND STRIPS                       |
| 1500 GRIT DIAMOND STRIPS                      |
| 3000 GRIT DIAMOND STRIPS                      |
| EDGE DIAMOND POLISHING PADS:                  |
| 800 GRIT DIAMOND POLISHING PAD                |
| 3000 GRIT DIAMOND POLISHING PAD               |
| 6000 GRIT DIAMOND POLISHING PAD40             |
| EXTRAS:                                       |
| EZ FINISH APPLICATOR & MARBLE PASTE           |
| LZ I INIGH AFFLIGATOR & WARDLE FASTE          |