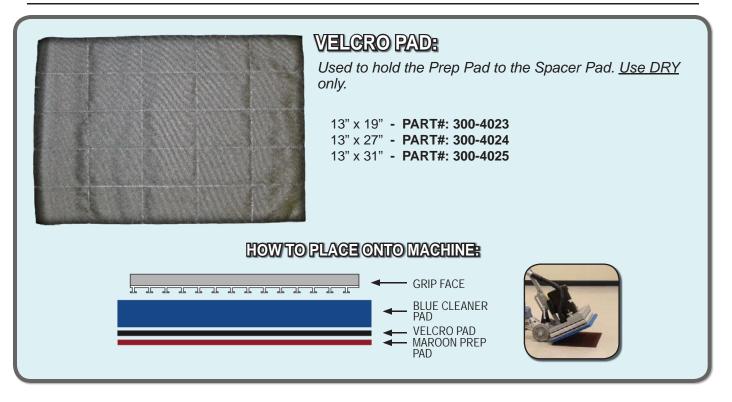

## TABLE OF CONTENTS

| SCRUBBING / STRIPPING PADS:                   |
|-----------------------------------------------|
| MAROON ECO PREP EPP PAD                       |
| DOMINATOR EXTRA HEAVY DUTY STRIP PAD          |
| BLACK STRIP PAD6                              |
| GREEN SCRUB PAD7                              |
| BLUE CLEANER PAD8                             |
| RED BUFF PAD9                                 |
| POLISHING / BUFFING PADS:<br>WHITE POLISH PAD |
| WHITE POLISH PAD10                            |
| REMOVER BURNISHING PAD11                      |
| PORKO BURNISHING PAD12                        |
| WHITE MAGIC PAD13                             |
| SPECIALTY PADS:                               |
| TILE / GROUT RENOVATOR PAD                    |
| MICROFIBER PAD15                              |
| ABRADER PLATE16                               |
| VELCRO PAD17                                  |
| HYBRID NYLON BRUSH18                          |
| SAND SCREENS:                                 |
| 60 GRIT SAND SCREEN                           |
| 80 GRIT SAND SCREEN                           |
| 100 GRIT SAND SCREEN21                        |
| 120 GRIT SAND SCREEN22                        |
| 150 GRIT SAND SCREEN23                        |
| SAND PAPER:                                   |
| 20 GRIT SAND PAPER                            |
| 36 GRIT SAND PAPER                            |
| 60 GRIT SAND PAPER                            |
| 80 GRIT SAND PAPER                            |
| 100 GRIT SAND PAPER                           |
| WHITE DRIVER PAD                              |
| EDGE DIAMOND STRIPS:                          |
| 30 GRIT DIAMOND STRIPS                        |
| 50 GRIT DIAMOND STRIPS                        |
| 100 GRIT DIAMOND STRIPS                       |
| 200 GRIT DIAMOND STRIPS                       |
| 400 GRIT DIAMOND STRIPS                       |
| 800 GRIT DIAMOND STRIPS                       |
| 1500 GRIT DIAMOND STRIPS                      |
| 3000 GRIT DIAMOND STRIPS                      |
| EDGE DIAMOND POLISHING PADS:                  |
| 800 GRIT DIAMOND POLISHING PAD                |
| 3000 GRIT DIAMOND POLISHING PAD               |
| 6000 GRIT DIAMOND POLISHING PAD40             |
| EXTRAS:                                       |
| EZ FINISH APPLICATOR & MARBLE PASTE           |
| LZ I INIGH AFFLIGATOR & WARDLE FASTE          |