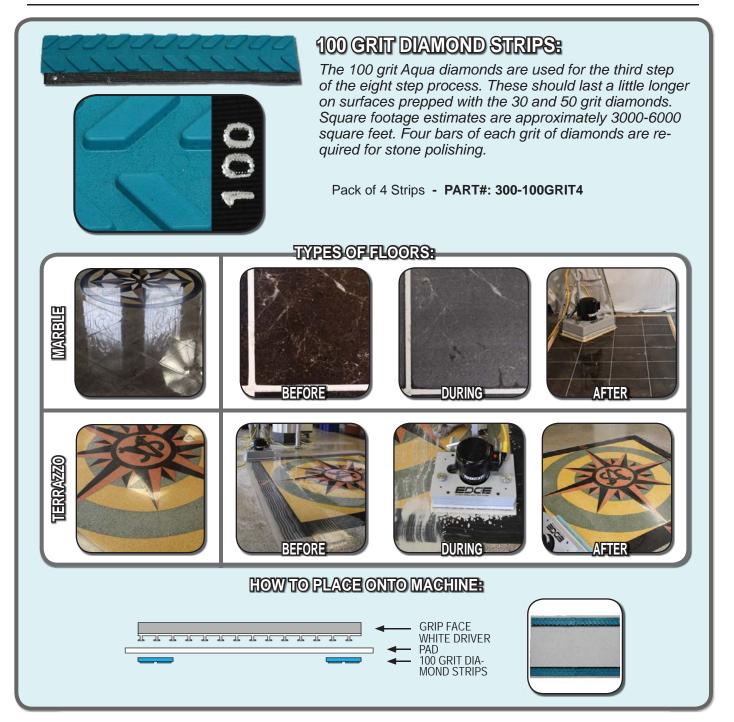

IT DIAMOND STRIPS                        |
| 50 GRIT DIAMOND STRIPS                        |
| 100 GRIT DIAMOND STRIPS                       |
| 200 GRIT DIAMOND STRIPS                       |
| 400 GRIT DIAMOND STRIPS                       |
| 800 GRIT DIAMOND STRIPS                       |
| 1500 GRIT DIAMOND STRIPS                      |
| 3000 GRIT DIAMOND STRIPS                      |
| EDGE DIAMOND POLISHING PADS:                  |
| 800 GRIT DIAMOND POLISHING PAD                |
| 3000 GRIT DIAMOND POLISHING PAD               |
| 6000 GRIT DIAMOND POLISHING PAD40             |
| EXTRAS:                                       |
| EZ FINISH APPLICATOR & MARBLE PASTE           |
| LZ I INIGH AFFLIGATOR & WARDLE FASTE          |

















































































## MARBLE PASTE

Marble paste is the paste needed to Polish your Marble floors with your EDGE HD machine. This polish should stay on your floor between up to 5 minutes MAX.

10 lb. - PART#: 300-10PASTE 25 lb. - PART#: 300-25PASTE