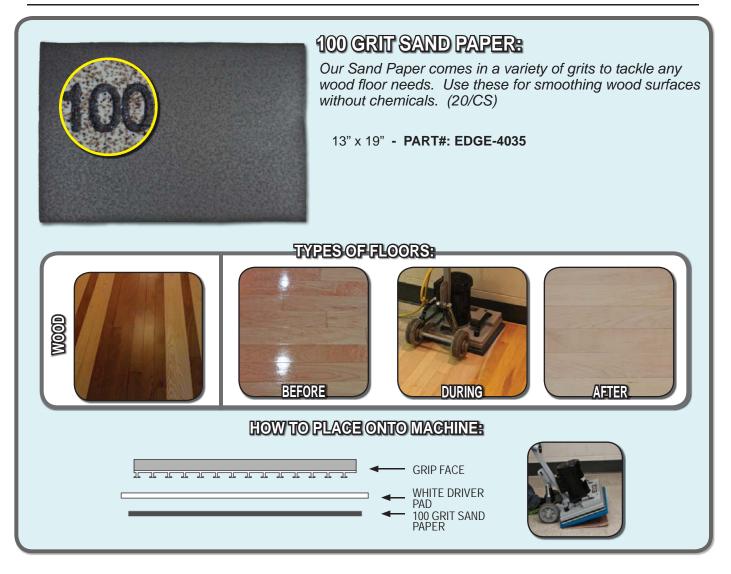

## TABLE OF CONTENTS

| SCRUBBING / STRIPPING PADS:                   |
|-----------------------------------------------|
| MAROON ECO PREP EPP PAD                       |
| DOMINATOR EXTRA HEAVY DUTY STRIP PAD          |
| BLACK STRIP PAD6                              |
| GREEN SCRUB PAD7                              |
| BLUE CLEANER PAD8                             |
| RED BUFF PAD9                                 |
| POLISHING / BUFFING PADS:<br>WHITE POLISH PAD |
| WHITE POLISH PAD10                            |
| REMOVER BURNISHING PAD11                      |
| PORKO BURNISHING PAD12                        |
| WHITE MAGIC PAD13                             |
| SPECIALTY PADS:                               |
| TILE / GROUT RENOVATOR PAD                    |
| MICROFIBER PAD15                              |
| ABRADER PLATE16                               |
| VELCRO PAD17                                  |
| HYBRID NYLON BRUSH18                          |
| SAND SCREENS:                                 |
| 60 GRIT SAND SCREEN                           |
| 80 GRIT SAND SCREEN                           |
| 100 GRIT SAND SCREEN21                        |
| 120 GRIT SAND SCREEN22                        |
| 150 GRIT SAND SCREEN23                        |
| SAND PAPER:                                   |
| 20 GRIT SAND PAPER                            |
| 36 GRIT SAND PAPER                            |
| 60 GRIT SAND PAPER                            |
| 80 GRIT SAND PAPER                            |
| 100 GRIT SAND PAPER                           |
| WHITE DRIVER PAD                              |
| EDGE DIAMOND STRIPS:                          |
| 30 GRIT DIAMOND STRIPS                        |
| 50 GRIT DIAMOND STRIPS                        |
| 100 GRIT DIAMOND STRIPS                       |
| 200 GRIT DIAMOND STRIPS                       |
| 400 GRIT DIAMOND STRIPS                       |
| 800 GRIT DIAMOND STRIPS                       |
| 1500 GRIT DIAMOND STRIPS                      |
| 3000 GRIT DIAMOND STRIPS                      |
| EDGE DIAMOND POLISHING PADS:                  |
| 800 GRIT DIAMOND POLISHING PAD                |
| 3000 GRIT DIAMOND POLISHING PAD               |
| 6000 GRIT DIAMOND POLISHING PAD40             |
| EXTRAS:                                       |
| EZ FINISH APPLICATOR & MARBLE PASTE           |
| LZ I INIGH AFFLIGATOR & WARDLE FASTE          |