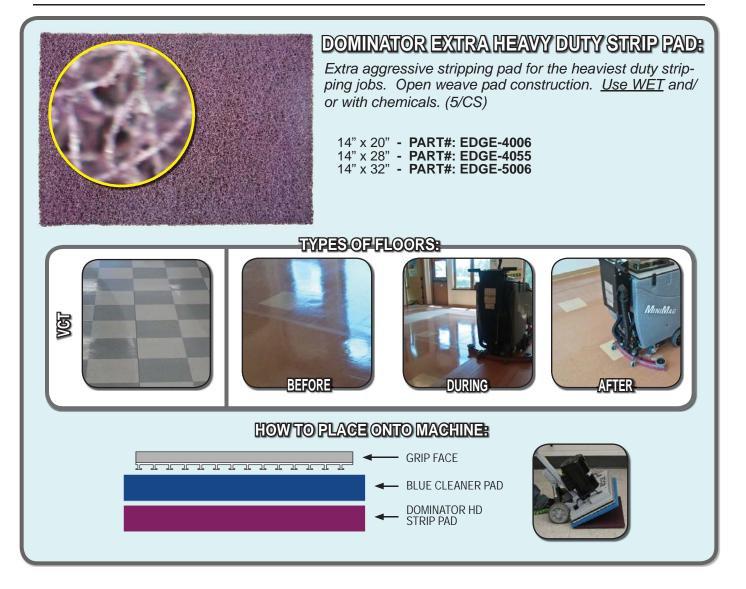

## TABLE OF CONTENTS

| SCRUBBING / STRIPPING PADS:                   |
|-----------------------------------------------|
| MAROON ECO PREP EPP PAD                       |
| DOMINATOR EXTRA HEAVY DUTY STRIP PAD          |
| BLACK STRIP PAD6                              |
| GREEN SCRUB PAD7                              |
| BLUE CLEANER PAD8                             |
| RED BUFF PAD9                                 |
| POLISHING / BUFFING PADS:<br>WHITE POLISH PAD |
| WHITE POLISH PAD10                            |
| REMOVER BURNISHING PAD11                      |
| PORKO BURNISHING PAD12                        |
| WHITE MAGIC PAD13                             |
| SPECIALTY PADS:                               |
| TILE / GROUT RENOVATOR PAD                    |
| MICROFIBER PAD15                              |
| ABRADER PLATE16                               |
| VELCRO PAD17                                  |
| HYBRID NYLON BRUSH18                          |
| SAND SCREENS:                                 |
| 60 GRIT SAND SCREEN                           |
| 80 GRIT SAND SCREEN                           |
| 100 GRIT SAND SCREEN21                        |
| 120 GRIT SAND SCREEN22                        |
| 150 GRIT SAND SCREEN23                        |
| SAND PAPER:                                   |
| 20 GRIT SAND PAPER                            |
| 36 GRIT SAND PAPER                            |
| 60 GRIT SAND PAPER                            |
| 80 GRIT SAND PAPER                            |
| 100 GRIT SAND PAPER                           |
| WHITE DRIVER PAD                              |
| EDGE DIAMOND STRIPS:                          |
| 30 GRIT DIAMOND STRIPS                        |
| 50 GRIT DIAMOND STRIPS                        |
| 100 GRIT DIAMOND STRIPS                       |
| 200 GRIT DIAMOND STRIPS                       |
| 400 GRIT DIAMOND STRIPS                       |
| 800 GRIT DIAMOND STRIPS                       |
| 1500 GRIT DIAMOND STRIPS                      |
| 3000 GRIT DIAMOND STRIPS                      |
| EDGE DIAMOND POLISHING PADS:                  |
| 800 GRIT DIAMOND POLISHING PAD                |
| 3000 GRIT DIAMOND POLISHING PAD               |
| 6000 GRIT DIAMOND POLISHING PAD40             |
| EXTRAS:                                       |
| EZ FINISH APPLICATOR & MARBLE PASTE           |
| LZ I INIGH AFFLIGATOR & WARDLE FASTE          |