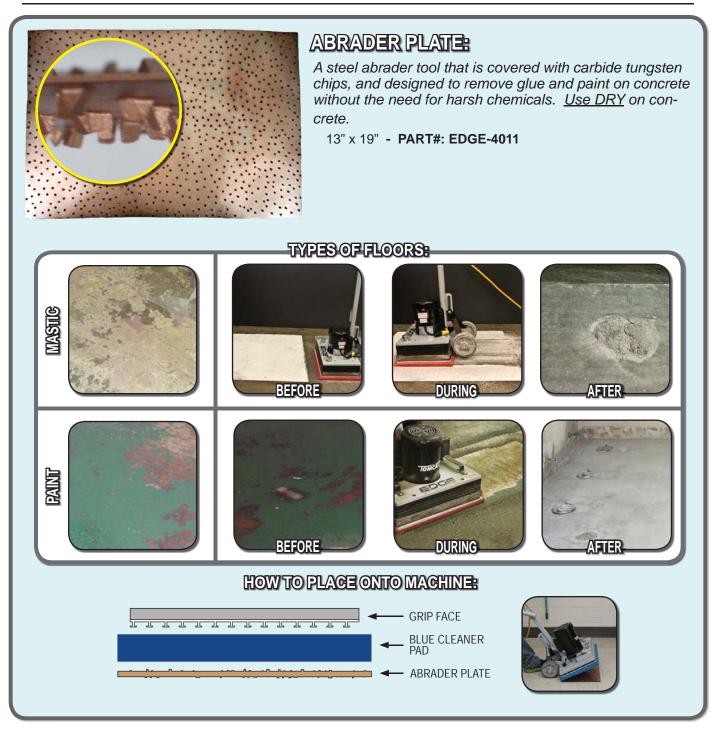

## TABLE OF CONTENTS

| SCRUBBING / STRIPPING PADS:                   |
|-----------------------------------------------|
| MAROON ECO PREP EPP PAD                       |
| DOMINATOR EXTRA HEAVY DUTY STRIP PAD          |
| BLACK STRIP PAD6                              |
| GREEN SCRUB PAD7                              |
| BLUE CLEANER PAD8                             |
| RED BUFF PAD9                                 |
| POLISHING / BUFFING PADS:<br>WHITE POLISH PAD |
| WHITE POLISH PAD10                            |
| REMOVER BURNISHING PAD11                      |
| PORKO BURNISHING PAD12                        |
| WHITE MAGIC PAD13                             |
| SPECIALTY PADS:                               |
| TILE / GROUT RENOVATOR PAD                    |
| MICROFIBER PAD15                              |
| ABRADER PLATE16                               |
| VELCRO PAD17                                  |
| HYBRID NYLON BRUSH18                          |
| SAND SCREENS:                                 |
| 60 GRIT SAND SCREEN                           |
| 80 GRIT SAND SCREEN                           |
| 100 GRIT SAND SCREEN21                        |
| 120 GRIT SAND SCREEN22                        |
| 150 GRIT SAND SCREEN23                        |
| SAND PAPER:                                   |
| 20 GRIT SAND PAPER                            |
| 36 GRIT SAND PAPER                            |
| 60 GRIT SAND PAPER                            |
| 80 GRIT SAND PAPER                            |
| 100 GRIT SAND PAPER                           |
| WHITE DRIVER PAD                              |
| EDGE DIAMOND STRIPS:                          |
| 30 GRIT DIAMOND STRIPS                        |
| 50 GRIT DIAMOND STRIPS                        |
| 100 GRIT DIAMOND STRIPS                       |
| 200 GRIT DIAMOND STRIPS                       |
| 400 GRIT DIAMOND STRIPS                       |
| 800 GRIT DIAMOND STRIPS                       |
| 1500 GRIT DIAMOND STRIPS                      |
| 3000 GRIT DIAMOND STRIPS                      |
| EDGE DIAMOND POLISHING PADS:                  |
| 800 GRIT DIAMOND POLISHING PAD                |
| 3000 GRIT DIAMOND POLISHING PAD               |
| 6000 GRIT DIAMOND POLISHING PAD40             |
| EXTRAS:                                       |
| EZ FINISH APPLICATOR & MARBLE PASTE           |
| LZ I INIGH AFFLIGATOR & WARDLE FASTE          |